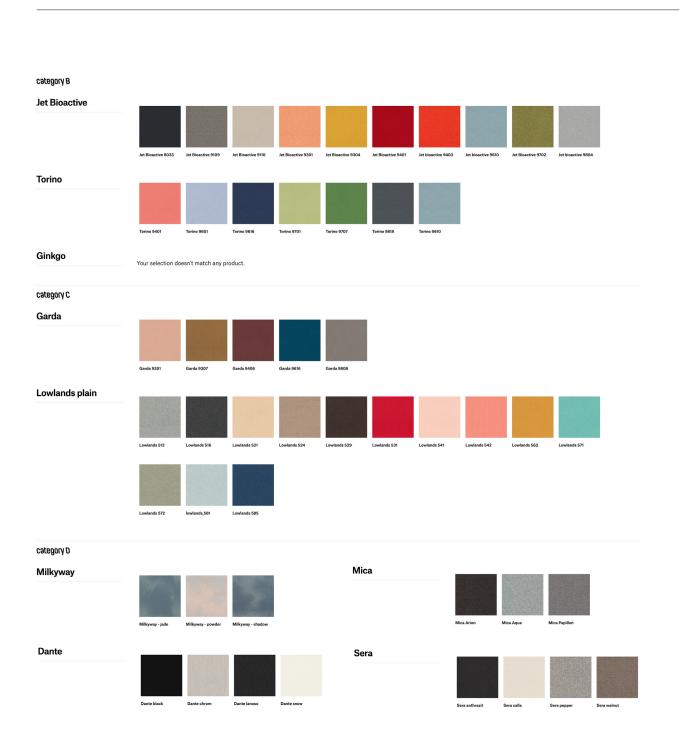

## Upholstery.

Natural materials make up more than 50% of many fabrics. All upholstery materials, especially those with high wear resistance, are suitable for use in public areas. Many of them also fulfil the safety requirements for selfextinguishing. In compliance with environmental protection, these materials fulfil the requirements of EU regulations or other internationally recognised organisations.