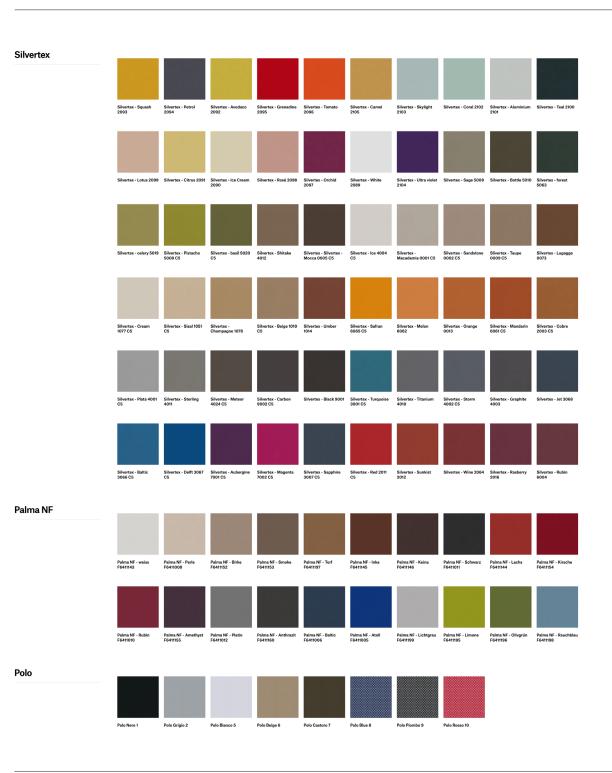

## Upholstery.

Natural materials make up more than 50% of many fabrics. All upholstery materials, especially those with high wear resistance, are suitable for use in public areas. Many of them also fulfil the safety requirements for selfextinguishing. In compliance with environmental protection, these materials fulfil the requirements of EU regulations or other internationally recognised organisations.