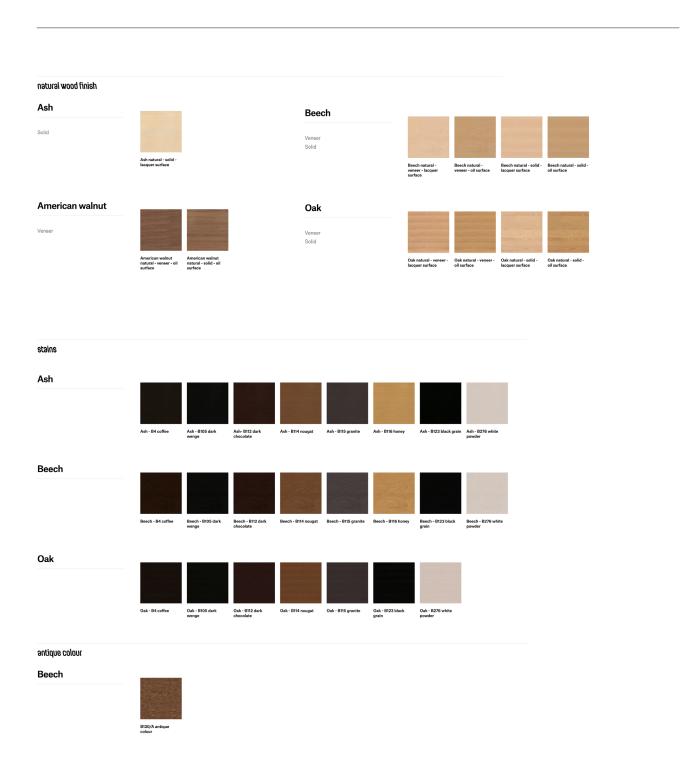

enewable resource, does not pose any danger to human health and is no burden to the environment – not during its processing, while the products are used, nor after they have reached the end of their life. By planting new trees, their life cycle starts again. Unlike modern materials, wood can age and acquires a unique maturity and patina over the course of time.

## Upholstery.

Natural materials make up more than 50% of many fabrics. All upholstery materials, especially those with high wear resistance, are suitable for use in public areas. Many of them also fulfil the safety requirements for selfextinguishing. In compliance with environmental protection, these materials fulfil the requirements of EU regulations or other internationally recognised organisations.

#### TON timber finishes.



#### TON pigment finishes.

|     | Ash - B20 white (RAL<br>9016)   | Ash - B31 sandy beige          | Ash - B32 ginger<br>yellow   | Ash - B37 ocean<br>blue (RAL 5008)    | Ash - B38 grey<br>shadow   | Ash - B40 nude pink      | Ash - B41 salmon pink       | Ash - B42 coral<br>orange   | Ash - B43 ruby red            | Ash - B44 creamy<br>yellow   |
|-----|---------------------------------|--------------------------------|------------------------------|---------------------------------------|----------------------------|--------------------------|-----------------------------|-----------------------------|-------------------------------|------------------------------|
|     |                                 |                                |                              |