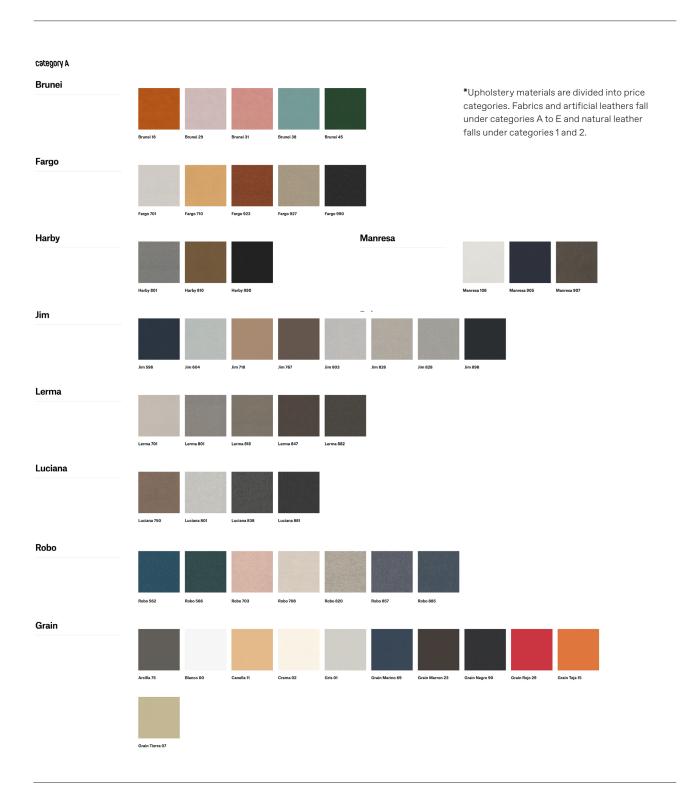

## Upholstery.

Natural materials make up more than 50% of many fabrics. All upholstery materials, especially those with high wear resistance, are suitable for use in public areas. Many of them also fulfil the safety requirements for selfextinguishing. In compliance with environmental protection, these materials fulfil the requirements of EU regulations or other internationally recognised organisations.