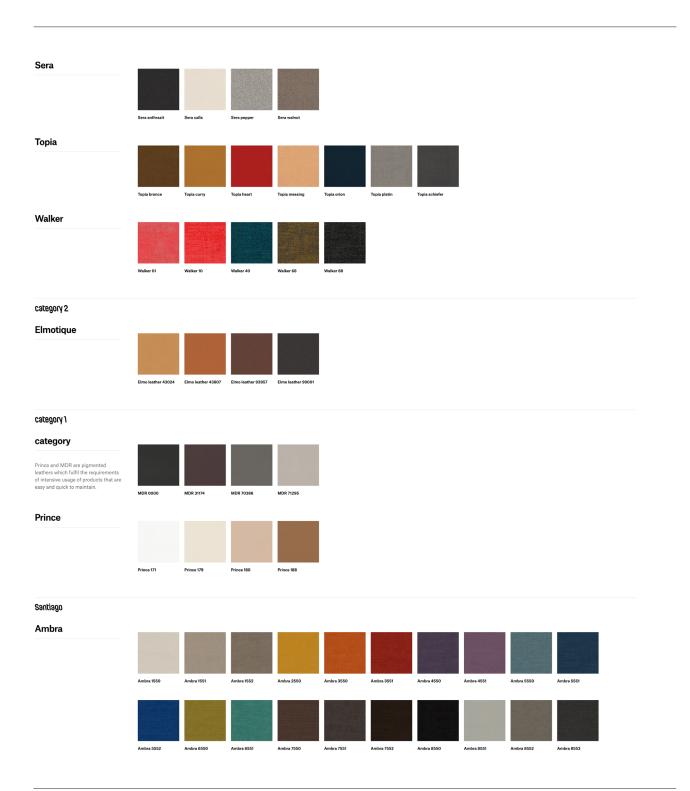

## Upholstery.

Natural materials make up more than 50% of many fabrics. All upholstery materials, especially those with high wear resistance, are suitable for use in public areas. Many of them also fulfil the safety requirements for selfextinguishing. In compliance with environmental protection, these materials fulfil the requirements of EU regulations or other internationally recognised organisations.