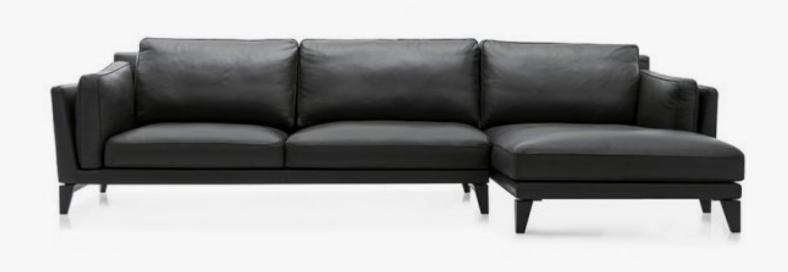

## Configurations

Choose from a wide variety of configurations to suit your space.

| 1-Seater central element | 1-Seater maxi central element | Day bed with armrest |
|--------------------------|-------------------------------|----------------------|
| DTC1000                  | DTC100M                       | DTD3D00S DTD3D00D    |
| 2-Seater sofa            | 3-Seater sofa                 | 3-Seater maxi sofa   |
| DTD2000                  | DTD3000                       | DTD300M              |
|                          |                               |                      |
| Terminal day bed element | Chaise Longue                 | Maxi Chaise Longue   |
| DTE3000S DTE3000D        | DTH2000S DTH2000D             | DTH200MS DTH200MD    |
|                          |                               |                      |

DTL3A00S DTL3A00D
DTL2000S DTL2000D
DTL3000S DTL3000D
DTL300S DTL300D
DTL300S DTL300D
DTL300S DTL300D
DTL300S DTL300D
DTL300S DTL300D