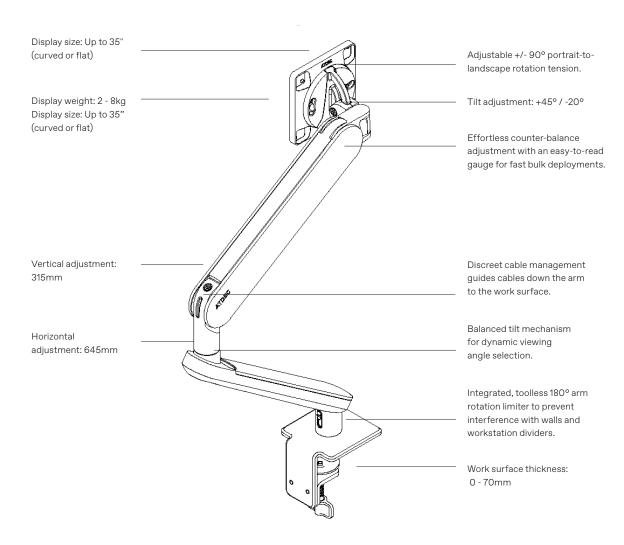

|
|---------------------------------------|----------------------------------------|
| Finishes                              | Black, silver or white                 |
| Materials                             | Aluminium, steel, engineering polymers |
| Warranty                              | 10 Years                               |
| Lead time                             | In stock (Check availability)          |



# Product specifications.

#### Ora F-clamp



#### Movement

# 360°/180° Integrated Rotation Limiter Tilt Angle

#### VESA head



Page 4 aspectfurniture.com



## Product specifications.

#### Dual displays - Indicative positioning





#### Bolt through fixing (Sold separately)



Page 5 aspectfurniture.com



### Product features.

#### Ora F-clamp



<sup>\*</sup>Deep devices (such as all-in-one PCs) and offset VESA locations exert additional leverage that can exceed the capacity of the mount, even though the monitor weight may be within the stated range. Please contact Aspect if you would like further information.

<sup>\*</sup> Larger monitors within the weight capacity may be compatible. Please contact Aspect for advice.



We are creative problem solvers that champion original thinking. We love sharing ideas, taking something and making it better together.

Please get in touch with us, we'd love to discuss your project.

New Zealand 0800 323 220 info@aspectfurniture.com

Australia 1800 696 334 infoau@aspectfurniture.com

aspectfurniture.com