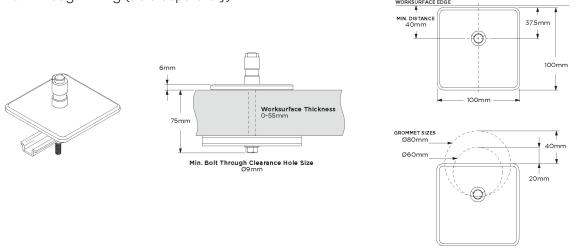

pecifications.

| An Aspect product. Designed by Atdec. |                                        |
|---------------------------------------|----------------------------------------|
| Finishes                              | Black, silver or white                 |
| Materials                             | Aluminium, steel, engineering polymers |
| Warranty                              | 10 Years                               |
| Lead time                             | In stock (Check availability)          |



# Product specifications.

#### Ora F-clamp



#### Movement

# 360°/180° Integrated Rotation Limiter Tilt Angle

#### VESA head



Page 4 aspectfurniture.com



## Product specifications.

#### Dual displays - Indicative positioning





#### Bolt through fixing (Sold separately)



Page 5 aspectfurniture.com



### Product features.

#### Ora F-clamp



<sup>\*</sup>Deep devices (such as all-in-one PCs) and offset VESA locations exert additional leverage that can exceed the capacity of the mount, even though the monitor weight may be within the stated range. Please contact Aspect if you would like further information.

<sup>\*</sup> Larger monitors within the weight capacity may be compatible. Please contact Aspect for advice.



We are creative problem solvers that champion original thinking. We love sharing ideas, taking something and making it better together.

Please get in touch with us, we'd love to discuss your project.

New Zealand 0800 323 220 info@aspectfurniture.com

Australia 1800 696 334 infoau@aspectfurniture.com

aspectfurniture.com