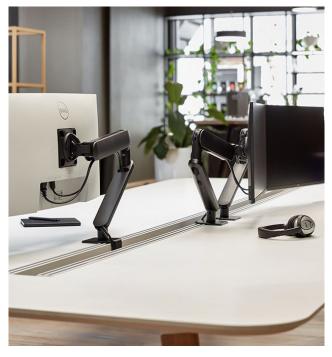

# aspect

Atdec Ora Specification Sheet.

An ergonomic mount with a minimal aesthetic suited to most workspace needs.

Ora's strength and balance translates into smooth functionality with effortless fingertip adjustments that deliver ergonomic excellence.

A low-footprint body that is compatible with single, curved or flat displays, Ora's discreet profile complements contemporary workspaces and is fast and easy to install.

A complete mounting solution – arm, clamp and setup tool in one box. Adjustable from portrait to landscape, Ora moves for you.