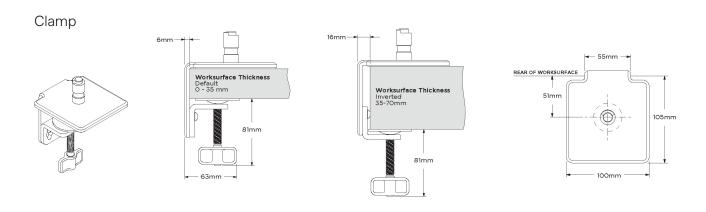

#### Ora F-clamp

#### Ora F-clamp

<sup>\*</sup>Deep devices (such as all-in-one PCs) and offset VESA locations exert additional leverage that can exceed the capacity of the mount, even though the monitor weight may be within the stated range. Please contact Aspect if you would like further information.