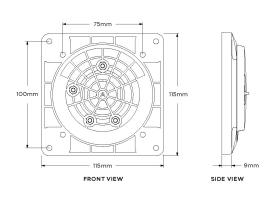

o install.

A complete mounting solution – arm, clamp and setup tool in one box. Adjustable from portrait to landscape, Ora moves for you.



# Product specifications.

| An Aspect product. Designed by Atdec. |                                        |
|---------------------------------------|----------------------------------------|
| Finishes                              | Black, silver or white                 |
| Materials                             | Aluminium, steel, engineering polymers |
| Warranty                              | 10 Years                               |
| Lead time                             | In stock (Check availability)          |



# Product specifications.

#### Ora F-clamp



#### Movement

# 360°/180° Integrated Rotation Limiter Tilt Angle

#### VESA head



Page 4 aspectfurniture.com



## Product specifications.

#### Dual displays - Indicative positioning





#### Bolt through fixing (Sold separately)



Page 5 aspectfurniture.com



### Product features.

#### Ora F-clamp



<sup>\*</sup>Deep devices (such as all-in-one PCs) and offset VESA locations exert additional leverage that can exceed the capacity of the mount, even though the monitor weight may be within the stated range. Please contact Aspect if you would like further information.

<sup>\*</sup> Larger monitors within the weight capacity may be compatible. Please contact Aspect for advice.



We are creative problem solvers that champion original thinking. We love sharing ideas, taking something and making it better together.

Please get in touch with us, we'd love to discuss y