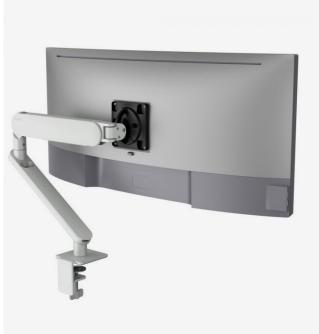

A low-footprint body that is compatible with single, curved or flat displays, Ora's discreet profile complements contemporary workspaces and is fast and easy to install.

A complete mounting solution – arm, clamp and setup tool in one box. Adjustable from portrait to landscape, Ora moves for you.

#### VESA head

Page 4 aspectfurniture.com