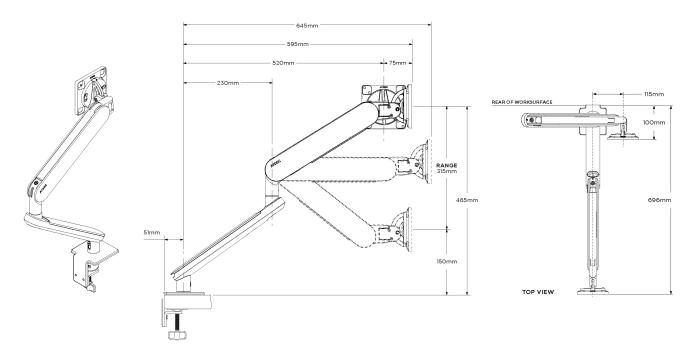

#### Movement

# 360°/180° Integrated Rotation Limiter Tilt Angle

#### Dual displays - Indicative positioning