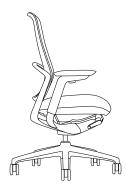

### Key features.

The Merge chair adapts to the human body's form, focusing on the ergonomics of the individual to ensure postural support and all-day comfort.

Lumbar support Contoured black mesh backrest with 80mm of lumbar adjustment.

4D adjustable armrests

Can be adjusted 4 separate ways on 3 pivot axes and is also height adjustable.

**Tension adjustment** For further comfort, the backrest can be adjusted to the user's desired tension.

Seat slide adjustment Five different seat depth presets (100mm total) with pull/push adjustments.

Tilt action

Simple, weight-specific tilt action with fine adjustment tension recline. Four preset backrest positions.

Solid base + unrestricted movement

Heavy duty base and mechanism constructed from polished alloy. This is paired with large 60mm castors for ease of movement.

#### Product specifications.

Merge chair

**Overall dimensions:** Height: 1004-1124mm Width: 750mm Depth: 720mm

Seat dimensions: Height: 475-575mm Width: 500mm Depth: 470mm

Merge chair with arms

**Overall dimension:** Height: 1004-1124mm Width: 750mm Depth: 720mm