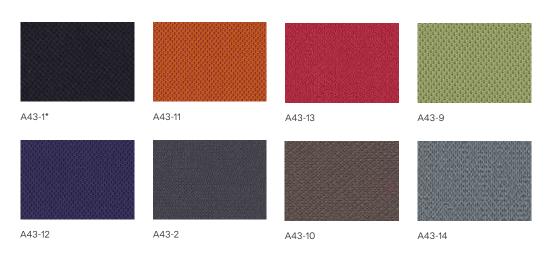

Weeks (for stocked finishes)                                                                                         |
| Certifications | GECA<br>AFRDI - 142 Load rated 160kgs multi-shift<br>BIFMA<br>Greenguard Gold                                            |

#### Product specifications.

Merge chair



**Overall dimensions:** Height: 1004-1124mm Width: 750mm Depth: 720mm



Seat dimensions: Height: 475-575mm Width: 500mm Depth: 470mm



Merge chair with arms



**Overall dimension:** Height: 1004-1124mm Width: 750mm Depth: 720mm



Seat dimensions: Height: 475-575mm Armrests: 637-840mm Width: 500mm Depth: 470mm



Arm rest dimensions: Height: 637-840mm Width: 457-525mm

### Product specifications.

#### Back mesh fabric options



Piano LN04 \*

#### Seat pad - Breathe fabric options



#### Frame finish options



\*Polished

\*Black

\* Stocked options

## aspect\*

We are creative problem solvers that champion original thinking. We love sharing ideas, taking something and making it better together.

Please get in touch with us, we'd love to discuss your project.

Australia 1800 696 334 infoau@aspectfurniture.com

New Zealand 0800 323 220 info@aspectfurniture.com

aspectfurniture.com