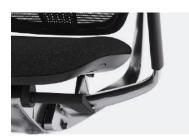

Seat slide adjustment Five different seat depth presets (100mm total) with pull/push adjustments.

Tilt action

Simple, weight-specific tilt action with fine adjustment tension recline. Four preset backrest positions.