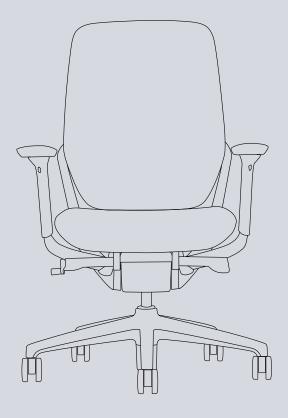

### Key features.

The Merge chair adapts to the human body's form, focusing on the ergonomics of the individual to ensure postural support and all-day comfort.

Lumbar support Contoured black mesh backrest with 80mm of lumbar adjustment.

4D adjustable armrests

Can be adjusted 4 separate ways on 3 pivot axes and is also height adjustable.

**Tension adjustment** For further comfort, the backrest can be adjusted to the user's desired tension.

Seat slide adjustment Five different seat depth presets (100mm total) with pull/push adjustments.

Tilt action

Simple, weight-specific tilt action with fine adjustment tension recline. Four preset backrest positions.

Solid base + unrestricted movement

Heavy duty base and mechanism constructed from polished alloy. This is paired with large 60mm castors for ease of movement.