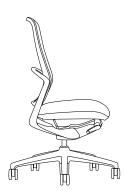

### Key features.

The Merge chair adapts to the human body's form, focusing on the ergonomics of the individual to ensure postural support and all-day comfort.

Lumbar support Contoured black mesh backrest with 80mm of lumbar adjustment.

4D adjustable armrests

Can be adjusted 4 separate ways on 3 pivot axes and is also height adjustable.

**Tension adjustment** For further comfort, the backrest can be adjusted to the user's desired tension.

Seat slide adjustment Five different seat depth presets (100mm total) with pull/push adjustments.

Tilt action

Simple, weight-specific tilt action with fine adjustment tension recline. Four preset backrest positions.

Solid base + unrestricted movement

Heavy duty base and mechanism constructed from polished alloy. This is paired with large 60mm castors for ease of movement.