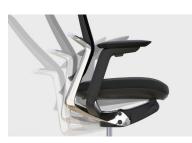

### Key features.

The Merge chair adapts to the human body's form, focusing on the ergonomics of the individual to ensure postural support and all-day comfort.

Lumbar support Contoured black mesh backrest with 80mm of lumbar adjustment.

Seat slide adjustment Five different seat depth presets (100mm total) with pull/push adjustments.

Tilt action

Simple, weight-specific tilt action with fine adjustment tension recline. Four preset backrest positions.