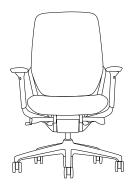

### Key features.

The Merge chair adapts to the human body's form, focusing on the ergonomics of the individual to ensure postural support and all-day comfort.

Lumbar support Contoured black mesh backrest with 80mm of lumbar adjustment.

4D adjustable armrests

Can be adjusted 4 separate ways on 3 pivot axes and is also height adjustable.

**Tension adjustment** For further comfort, the backrest can be adjusted to the user's desired tension.

Seat slide adjustment Five different seat depth presets (100mm total) with pull/push adjustments.

Tilt action

Simple, weight-specific tilt action with fine adjustment tension recline. Four preset backrest positions.

Solid base + unrestricted movement

Heavy duty base and mechanism constructed from polished alloy. This is paired with large 60mm castors for ease of movement.