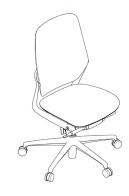

### Key features.

The Merge chair adapts to the human body's form, focusing on the ergonomics of the individual to ensure postural support and all-day comfort.

Lumbar support Contoured black mesh backrest with 80mm of lumbar adjustment.

4D adjustable armrests

Can be adjusted 4 separate ways on 3 pivot axes and is also height adjustable.

**Tension adjustment** For further comfort, the backrest can be adjusted to the user's desired tension.

Seat slide adjustment Five different seat depth presets (100mm total) with pull/push adjustments.

Tilt action

Simple, weight-specific tilt action with fine adjustment tension recline. Four preset backrest positions.

Solid base + unrestricted movement

Heavy duty base and mechanism constructed from polished alloy. This is paired with large 60mm castors for ease of movement.