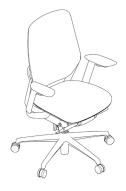

### Key features.

The Merge chair adapts to the human body's form, focusing on the ergonomics of the individual to ensure postural support and all-day comfort.

Lumbar support Contoured black mesh backrest with 80mm of lumbar adjustment.

4D adjustable armrests

Can be adjusted 4 separate ways on 3 pivot axes and is also height adjustable.

**Tension adjustment** For further comfort, the backrest can be adjusted to the user's desired tension.

Seat slide adjustment Five different seat depth presets (100mm total) with pull/push adjustments.

Tilt action

Simple, weight-specific tilt action with fine adjustment tension recline. Four preset backrest positions.

Solid base + unrestricted movement

Heavy duty base and mechanism constructed from polished alloy. This is paired with large 60mm castors for ease of movement.

Seat dimensions: Height: 475-575mm Armrests: 637-840mm Width: 500mm Depth: 470mm

Arm rest dimensions: Height: 637-840mm Width: 457-525mm