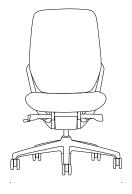

### Key features.

The Merge chair adapts to the human body's form, focusing on the ergonomics of the individual to ensure postural support and all-day comfort.

Lumbar support Contoured black mesh backrest with 80mm of lumbar adjustment.

4D adjustable armrests

Can be adjusted 4 separate ways on 3 pivot axes and is also height adjustable.

**Tension adjustment** For further comfort, the backrest can be adjusted to the user's desired tension.

Seat slide adjustment Five different seat depth presets (100mm total) with pull/push adjustments.

Tilt action

Simple, weight-specific tilt action with fine adjustment tension recline. Four preset backrest positions.

Solid base + unrestricted movement

Heavy duty base and mechanism constructed from polished alloy. This is paired with large 60mm castors for ease of movement.