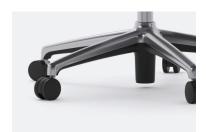

Solid base + unrestricted movement

Heavy duty base and mechanism constructed from polished alloy. This is paired with large 60mm castors for ease of movement.