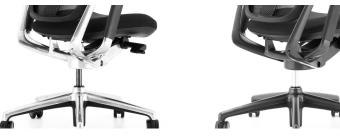

Solid base + unrestricted movement

Heavy duty base and mechanism constructed from polished alloy. This is paired with large 60mm castors for ease of movement.