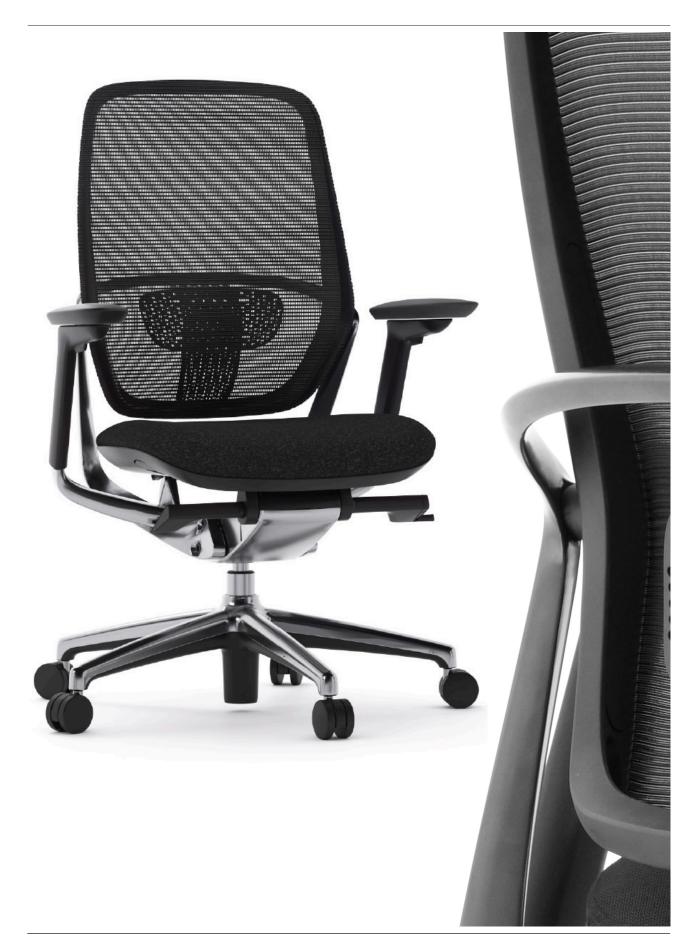

### Key features.

The Merge chair adapts to the human body's form, focusing on the ergonomics of the individual to ensure postural support and all-day comfort.

Lumbar support Contoured black mesh backrest with 80mm of lumbar adjustment.

4D adjustable armrests

Can be adjusted 4 separate ways on 3 pivot axes and is also height adjustable.

**Tension adjustment** For further comfort, the backrest can be adjusted to the user's desired tension.

Seat slide adjustment Five different seat depth presets (100mm total) with pull/push adjustments.

Tilt action

Simple, weight-specific tilt action with fine adjustment tension recline. Four preset backrest positions.

Solid base + unrestricted movement

Heavy duty base and mechanism constructed from polished alloy. This is paired with large 60mm castors for ease of movement.