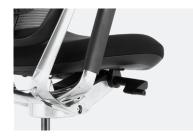

4D adjustable armrests

Can be adjusted 4 separate ways on 3 pivot axes and is also height adjustable.

**Tension adjustment** For further comfort, the backrest can be adjusted to the user's desired tension.