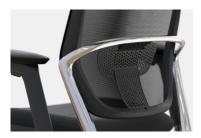

### Key features.

The Merge chair adapts to the human body's form, focusing on the ergonomics of the individual to ensure postural support and all-day comfort.

Lumbar support Contoured black mesh backrest with 80mm of lumbar adjustment.