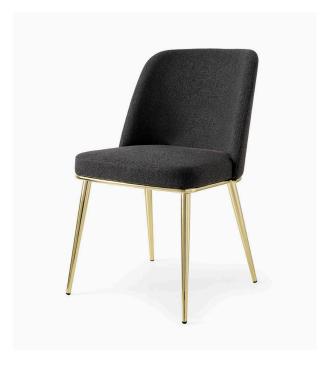

With a cocooning padded seat shell in curved plywood and soft seat structure with elastic belts, Foyer is set on a refined wooden or metal base resting on four conical legs and is available in a wide range of finishes.

## Metal base finishes

Met. Matt Black

Mt. Polished Brass

Met. Matt Bronze