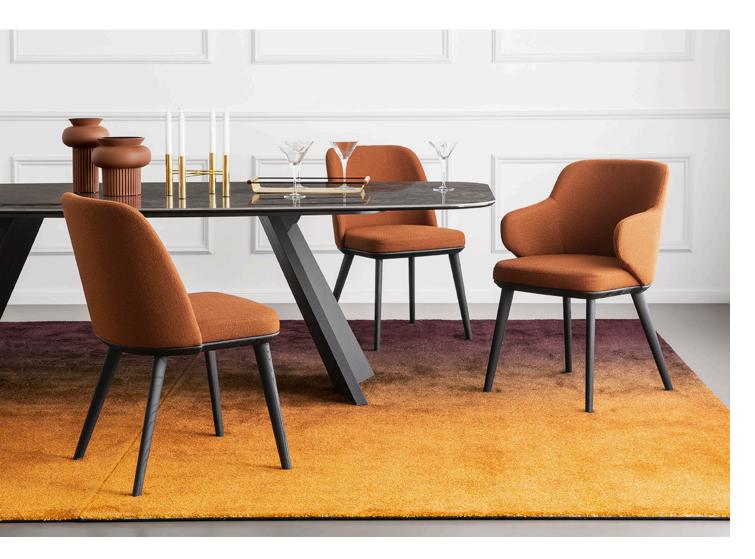

With a cocooning padded seat shell in curved plywood and soft seat structure with elastic belts, Foyer is set on a refined wooden or metal base resting on four conical legs and is available in a wide range of finishes.

## **Dimensions:**

**Foyer chair:** W510mm x D590mm x H840mm,

Seat height 470mm

**Foyer armchair:** W540mm x D590mm x H840mm,

Seat height 470mm

## Seat fabric options:

Bergen Ash Grey

Bergen Sand

Bergen Soil Brown

Bergen Brick Red