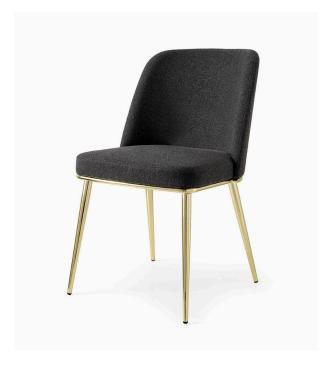

With a cocooning padded seat shell in curved plywood and soft seat structure with elastic belts, Foyer is set on a refined wooden or metal base resting on four conical legs and is available in a wide range of finishes.

## **Dimensions:**

**Foyer chair:** W510mm x D590mm x H840mm,

Seat height 470mm

**Foyer armchair:** W540mm x D590mm x H840mm,

Seat height 470mm

## Metal base finishes

Met. Matt Black

Mt. Polished Brass

Met. Matt Bronze