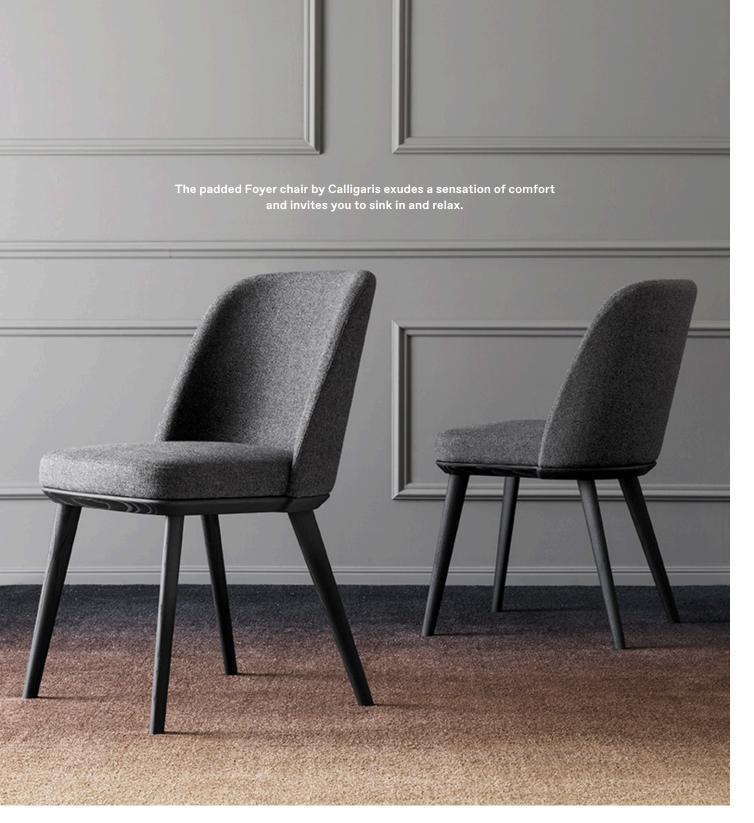

With a cocooning padded seat shell in curved plywood and soft seat structure with elastic belts, Foyer is set on a refined wooden or metal base resting on four conical legs and is available in a wide range of finishes.

## Timber base finishes

Solid Wood Natural Oak / Ash

Ashwood Smoke

Ashwood Walnut

Ashwood Matt Black