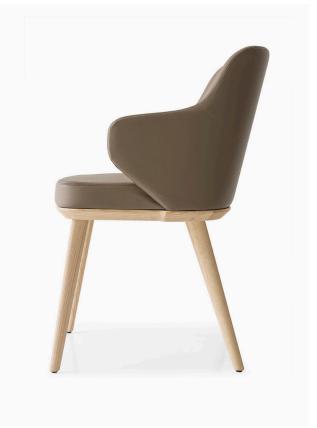

With a cocooning padded seat shell in curved plywood and soft seat structure with elastic belts, Foyer is set on a refined wooden or metal base resting on four conical legs and is available in a wide range of finishes.

## **Dimensions:**

**Foyer chair:** W510mm x D590mm x H840mm,

Seat height 470mm

**Foyer armchair:** W540mm x D590mm x H840mm,

Seat height 470mm