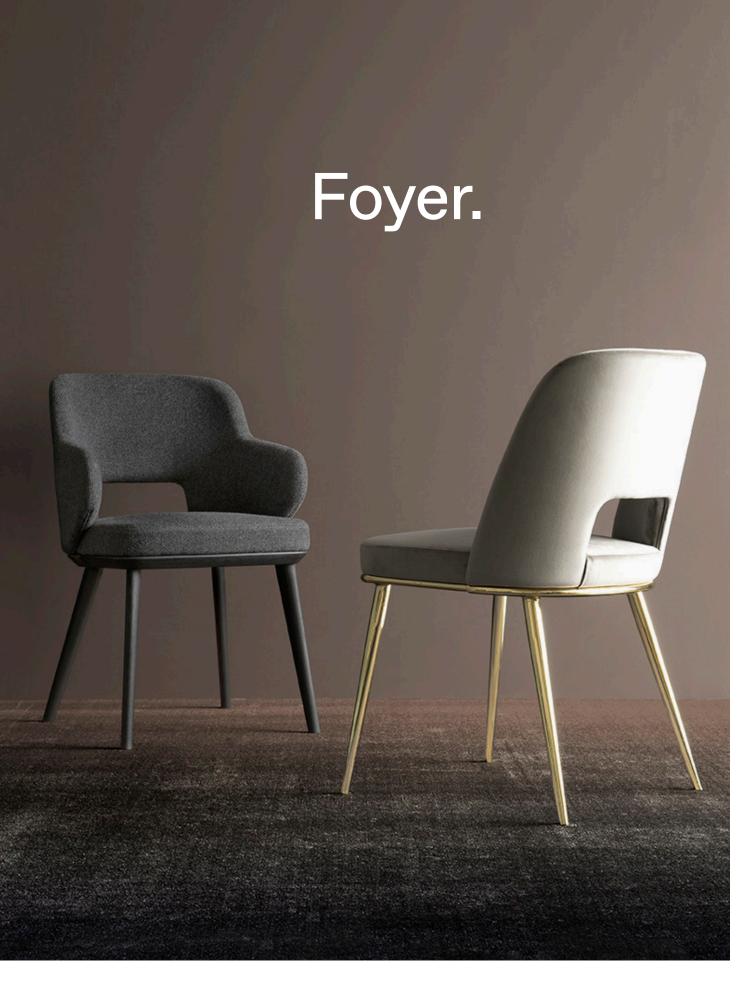

With a cocooning padded seat shell in curved plywood and soft seat structure with elastic belts, Foyer is set on a refined wooden or metal base resting on four conical legs and is available in a wide range of finishes.

## Metal base finishes

Met. Matt Black

Mt. Polished Brass

Met. Matt Bronze