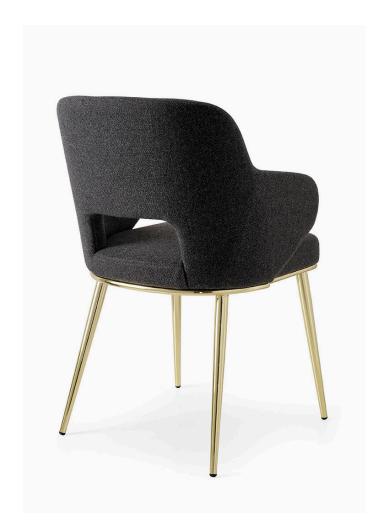

With a cocooning padded seat shell in curved plywood and soft seat structure with elastic belts, Foyer is set on a refined wooden or metal base resting on four conical legs and is available in a wide range of finishes.

## Metal base finishes

Met. Matt Black

Mt. Polished Brass

Met. Matt Bronze