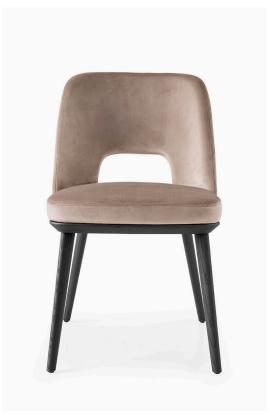

With a cocooning padded seat shell in curved plywood and soft seat structure with elastic belts, Foyer is set on a refined wooden or metal base resting on four conical legs and is available in a wide range of finishes.

## Seat fabric options:

Bergen Ash Grey

Bergen Sand

Bergen Soil Brown

Bergen Brick Red