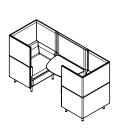

#### Four seater.

#### Six seater.

Forum booth units — 32 inch screen recommended.

Available with either solid timber or steel legs.

We are creative problem solvers that champion original thinking. We love sharing ideas, taking something and making it better together.