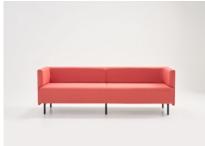

# The Forum booth is a place to meet, present and collaborate.

Featuring power and integrated work surfaces, Forum booths can be easily accessorised with displays to provide additional functionality.

The Forum booth is available in 2, 4 and 6-seater configurations to suit your space and needs.

#### Forum booth.

Two seater.

Four seater.

Six seater.