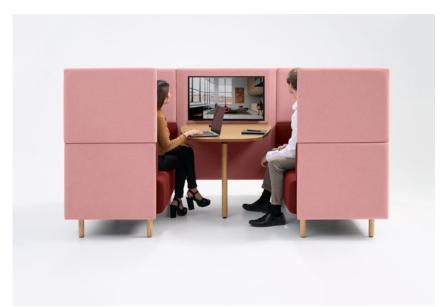

# The Forum booth is a place to meet, present and collaborate.

Featuring power and integrated work surfaces, Forum booths can be easily accessorised with displays to provide additional functionality.

The Forum booth is available in 2, 4 and 6-seater configurations to suit your space and needs.

#### Forum booth.

Two seater.

Four seater.

Six seater.

#### Six seater.

Forum booth units — 32 inch screen recommended.

Available with either solid timber or steel legs.

We are creative problem solvers that champion original thinking. We love sharing ideas, taking something and making it better together.