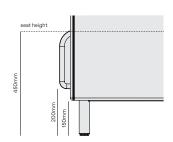

eativity and collaboration. High-performing spaces where high-performing people are empowered to do their best work.

Page 5 aspectfurniture.com



### Product specifications.

An Aspect product. Designed by Aspect.

Made in Australia.

Finishes Choose from fabric, leather or vinyl

Upholstered in Australia

Variations Sofa modules, booth modules

Standard Ash Timber or powdercoated Mannex Black steel legs

Warranty 10-Year warranty for normal commercial use

Fabric as per manufacturers warranty

Lead Time 4—8 weeks



### Forum collection.

#### Forum sofa.

Single seater.



Low back.

High back.

Two seater.



Low back.



High back.

Three seater.



Low back.



High back.

#### Forum booth.



Two seater.



Four seater.



Six seater.

#### Forum module seat height & foot detail.



Timber legs.



Steel legs.



## Sofa specifications.





## Booth specifications.

#### Two seater.







#### Four seater.







#### Six seater.







Forum booth units — 32 inch screen recommended.

Available with either solid timber or steel legs.





We are creative problem solvers that champion original thinking. We love sharing ideas, taking something and making it better together.

Please get in touch with us, we'd love to discuss your project.

Australia 1800 696 334 infoau@aspectfurniture.com

New Zealand 0800 323 220 info@aspectfurniture.com

aspectfurniture.com