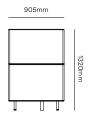

#### Forum sofa.

Single seater.

Low back.

High back.

Two seater.

Low back.

High back.

Three seater.

## Sofa specifications.