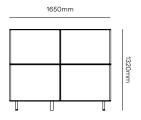

rniture.com



### Product specifications.

An Aspect product. Designed by Aspect.

Made in Australia.

Finishes Choose from fabric, leather or vinyl

Upholstered in Australia

Variations Sofa modules, booth modules

Standard Ash Timber or powdercoated Mannex Black steel legs

Warranty 10-Year warranty for normal commercial use

Fabric as per manufacturers warranty

Lead Time 4—8 weeks



### Forum collection.

#### Forum sofa.

Single seater.



Low back.

High back.

Two seater.



Low back.



High back.

Three seater.



Low back.



High back.

#### Forum booth.



Two seater.



Four seater.



Six seater.

#### Forum module seat height & foot detail.



Timber legs.



Steel legs.



## Sofa specifications.





## Booth specifications.

#### Two seater.







#### Four seater.







#### Six seater.







Forum booth units — 32 inch screen recommended.

Available with either solid timber or steel legs.





We are creative problem solvers that champion original thinking. We love sharing ideas, taking something and making it better together.

Please get in touch with us, we'd love to discuss your project.

Australia 1800 696 334 infoau@aspectfurniture.com

New Zealand 0800 323 220 info@aspectfurniture.com

aspectfurniture.com