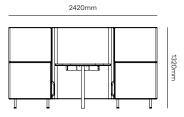

best work.

Page 5 aspectfurniture.com



### Product specifications.

An Aspect product. Designed by Aspect.

Made in Australia.

Finishes Choose from fabric, leather or vinyl

Upholstered in Australia

Variations Sofa modules, booth modules

Standard Ash Timber or powdercoated Mannex Black steel legs

Warranty 10-Year warranty for normal commercial use

Fabric as per manufacturers warranty

Lead Time 4—8 weeks



### Forum collection.

#### Forum sofa.

Single seater.



Low back.

High back.

Two seater.



Low back.



High back.

Three seater.



Low back.



High back.

#### Forum booth.



Two seater.



Four seater.



Six seater.

#### Forum module seat height & foot detail.



Timber legs.



Steel legs.



## Sofa specifications.





## Booth specifications.

#### Two seater.







#### Four seater.







#### Six seater.







Forum booth units — 32 inch screen recommended.

Available with either solid timber or steel legs.





We are creative problem solvers that champion original thinking. We love sharing ideas, taking something and making it better together.

Please get in touch with us, we'd love to discuss your project.

Australia 1800 696 334 infoau@aspectfurniture.com

New Zealand 0800 323 220 info@aspectfurniture.com

aspectfurniture.com