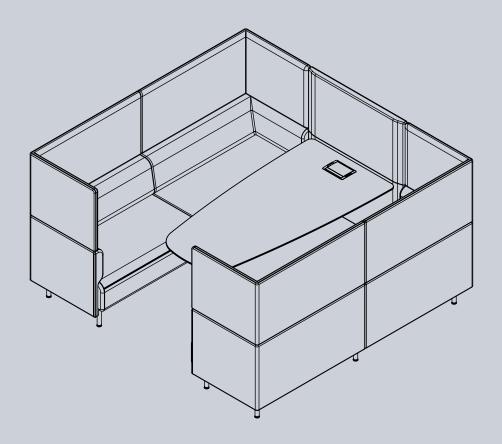

# The Forum booth is a place to meet, present and collaborate.

Featuring power and integrated work surfaces, Forum booths can be easily accessorised with displays to provide additional functionality.

The Forum booth is available in 2, 4 and 6-seater configurations to suit your space and needs.

#### Six seater.

Forum booth units — 32 inch screen recommended.

Available with either solid timber or steel legs.

We are creative problem solvers that champion original thinking. We love sharing ideas, taking something and making it better together.