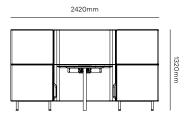

#### Four seater.

#### Six seater.

Forum booth units — 32 inch screen recommended.

Available with either solid timber or steel legs.

We are creative problem solvers that champion original thinking. We love sharing ideas, taking something and making it better together.