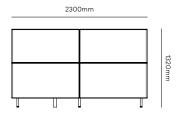

#### Forum sofa.

Single seater.

Low back.

High back.

Two seater.

Low back.

High back.

Three seater.

Low back.

High back.