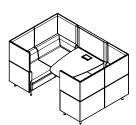

re here to support you in creating workplaces that encourage productivity, creativity and collaboration. High-performing spaces where high-performing people are empowered to do their best work.

Page 5 aspectfurniture.com



### Product specifications.

An Aspect product. Designed by Aspect.

Made in Australia.

Finishes Choose from fabric, leather or vinyl

Upholstered in Australia

Variations Sofa modules, booth modules

Standard Ash Timber or powdercoated Mannex Black steel legs

Warranty 10-Year warranty for normal commercial use

Fabric as per manufacturers warranty

Lead Time 4—8 weeks



### Forum collection.

#### Forum sofa.

Single seater.



Low back.

High back.

Two seater.



Low back.



High back.

Three seater.



Low back.



High back.

#### Forum booth.



Two seater.



Four seater.



Six seater.

#### Forum module seat height & foot detail.



Timber legs.



Steel legs.



## Sofa specifications.





## Booth specifications.

#### Two seater.







#### Four seater.







#### Six seater.







Forum booth units — 32 inch screen recommended.

Available with either solid timber or steel legs.





We are creative problem solvers that champion original thinking. We love sharing ideas, taking something and making it better together.

Please get in touch with us, we'd love to discuss your project.

Australia 1800 696 334 infoau@aspectfurniture.com

New Zealand 0800 323 220 info@aspectfurniture.com

aspectfurniture.com