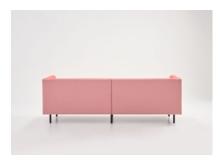

# The Forum booth is a place to meet, present and collaborate.

Featuring power and integrated work surfaces, Forum booths can be easily accessorised with displays to provide additional functionality.

The Forum booth is available in 2, 4 and 6-seater configurations to suit your space and needs.

#### Forum booth.

Two seater.

Four seater.

Six seater.

#### Six seater.

Forum booth units — 32 inch screen recommended.

Available with either solid timber or steel legs.

We are creative problem solvers that champion original thinking. We love sharing ideas, taking something and making it better together.