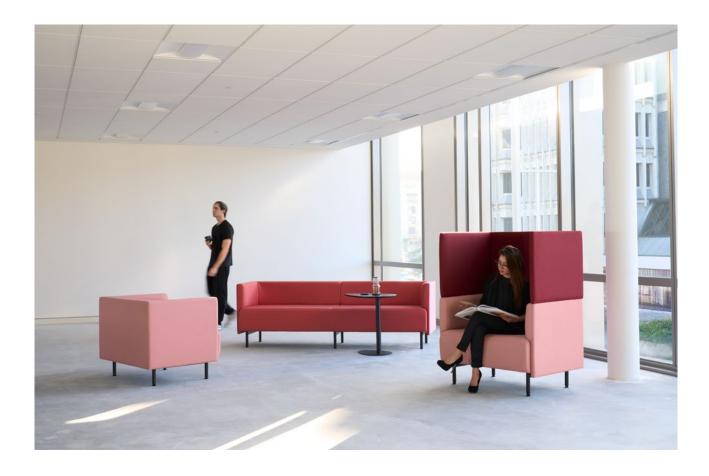

## aspect

Forum
Specification
Sheet.

Built for both individual focus and collaborative conversation.

Forum sofas placed facing one another form small, intimate meeting areas. When isolated, they provide a quiet space to think – a place of refuge in a busy office.

# The Forum range starts with a single, two or three seater.

By combining comfort, flexibility and adjustability, Forum ensures that your workplace remains agile and resilient to evolving work styles and user needs.