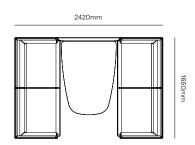

#### Two seater.

#### Six seater.

Forum booth units — 32 inch screen recommended.

Available with either solid timber or steel legs.

We are creative problem solvers that champion original thinking. We love sharing ideas, taking something and making it better together.