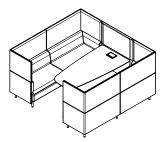

#### Four seater.

#### Six seater.

Forum booth units — 32 inch screen recommended.

Available with either solid timber or steel legs.

We are creative problem solvers that champion original thinking. We love sharing ideas, taking something and making it better together.