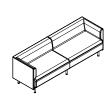

# The Forum range starts with a single, two or three seater.

By combining comfort, flexibility and adjustability, Forum ensures that your workplace remains agile and resilient to evolving work styles and user needs.

#### Forum sofa.

Single seater.

Low back.

High back.

Two seater.

Low back.

High back.

Three seater.

Low back.

High back.