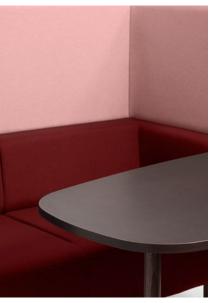

# The Forum booth is a place to meet, present and collaborate.

Featuring power and integrated work surfaces, Forum booths can be easily accessorised with displays to provide additional functionality.

The Forum booth is available in 2, 4 and 6-seater configurations to suit your space and needs.