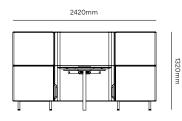

duct specifications.

An Aspect product. Designed by Aspect.

Made in Australia.

Finishes Choose from fabric, leather or vinyl

Upholstered in Australia

Variations Sofa modules, booth modules

Standard Ash Timber or powdercoated Mannex Black steel legs

Warranty 10-Year warranty for normal commercial use

Fabric as per manufacturers warranty

Lead Time 4—8 weeks



### Forum collection.

#### Forum sofa.

Single seater.



Low back.

High back.

Two seater.



Low back.



High back.

Three seater.



Low back.



High back.

#### Forum booth.



Two seater.



Four seater.



Six seater.

#### Forum module seat height & foot detail.



Timber legs.



Steel legs.



## Sofa specifications.





## Booth specifications.

#### Two seater.







#### Four seater.







#### Six seater.







Forum booth units — 32 inch screen recommended.

Available with either solid timber or steel legs.





We are creative problem solvers that champion original thinking. We love sharing ideas, taking something and making it better together.

Please get in touch with us, we'd love to discuss your project.

Australia 1800 696 334 infoau@aspectfurniture.com

New Zealand 0800 323 220 info@aspectfurniture.com

aspectfurniture.com