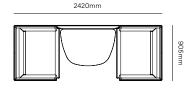

#### Two seater.

#### Six seater.

Forum booth units — 32 inch screen recommended.

Available with either solid timber or steel legs.

We are creative problem solvers that champion original thinking. We love sharing ideas, taking something and making it better together.