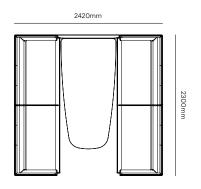

specifications.

An Aspect product. Designed by Aspect.

Made in Australia.

Finishes Choose from fabric, leather or vinyl

Upholstered in Australia

Variations Sofa modules, booth modules

Standard Ash Timber or powdercoated Mannex Black steel legs

Warranty 10-Year warranty for normal commercial use

Fabric as per manufacturers warranty

Lead Time 4—8 weeks



### Forum collection.

#### Forum sofa.

Single seater.



Low back.

High back.

Two seater.



Low back.



High back.

Three seater.



Low back.



High back.

#### Forum booth.



Two seater.



Four seater.



Six seater.

#### Forum module seat height & foot detail.



Timber legs.



Steel legs.



## Sofa specifications.





## Booth specifications.

#### Two seater.







#### Four seater.







#### Six seater.







Forum booth units — 32 inch screen recommended.

Available with either solid timber or steel legs.





We are creative problem solvers that champion original thinking. We love sharing ideas, taking something and making it better together.

Please get in touch with us, we'd love to discuss your project.

Australia 1800 696 334 infoau@aspectfurniture.com

New Zealand 0800 323 220 info@aspectfurniture.com

aspectfurniture.com