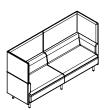

# The Forum booth is a place to meet, present and collaborate.

Featuring power and integrated work surfaces, Forum booths can be easily accessorised with displays to provide additional functionality.

The Forum booth is available in 2, 4 and 6-seater configurations to suit your space and needs.

#### Forum booth.

Two seater.

Four seater.

Six seater.

#### Four seater.