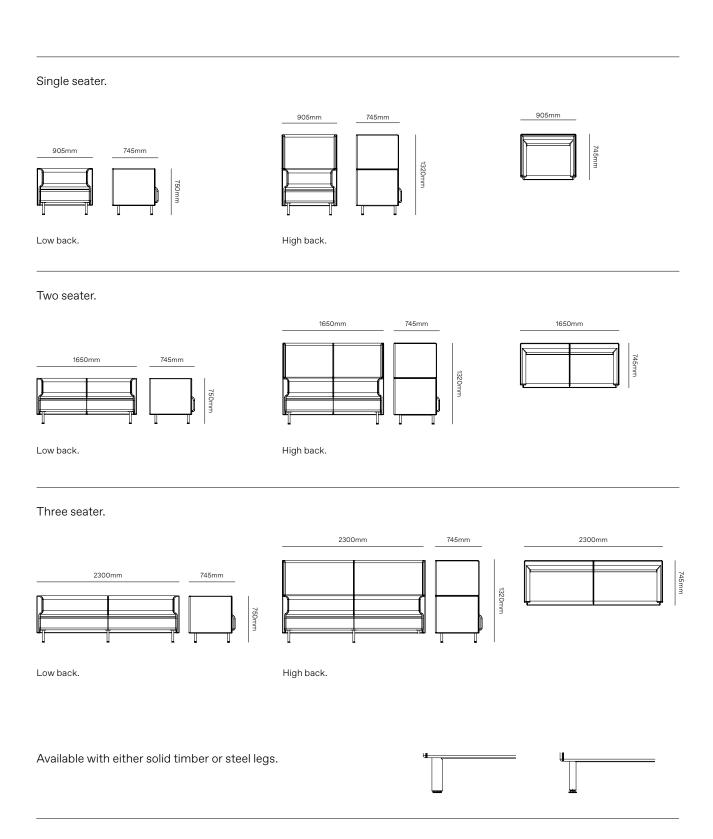

#### Forum sofa.

Single seater.

Low back.

High back.

Two seater.

Low back.

High back.

Three seater.

Low back.

High back.

## Sofa specifications.