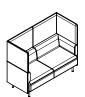

# The Forum booth is a place to meet, present and collaborate.

Featuring power and integrated work surfaces, Forum booths can be easily accessorised with displays to provide additional functionality.

The Forum booth is available in 2, 4 and 6-seater configurations to suit your space and needs.

#### Forum booth.

Two seater.

Four seater.

Six seater.

#### Two seater.