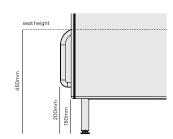

#### Forum module seat height & foot detail.

Timber legs.

Steel legs.

## Sofa specifications.