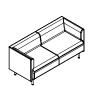

# The Forum range starts with a single, two or three seater.

By combining comfort, flexibility and adjustability, Forum ensures that your workplace remains agile and resilient to evolving work styles and user needs.

#### Forum sofa.

Single seater.

Low back.

High back.

Two seater.

Low back.

High back.

Three seater.

Low back.

High back.