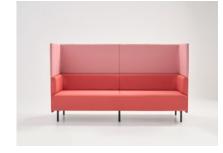

# The Forum range starts with a single, two or three seater.

By combining comfort, flexibility and adjustability, Forum ensures that your workplace remains agile and resilient to evolving work styles and user needs.

#### Forum sofa.

Single seater.

Low back.

High back.

Two seater.

Low back.

High back.

Three seater.

Low back.

High back.