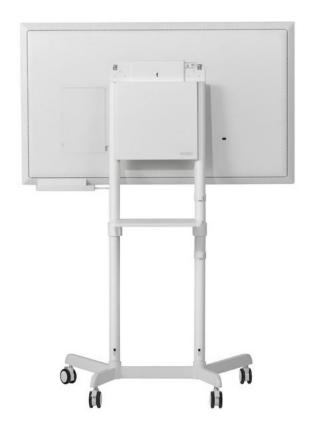

# aspect

Executive Mobile Cart Specification Sheet.

A mobile cart for dynamic collaborative sessions, delivering a seamless interactive presentation experience.

A high-quality, discreet digital mounting solution that allows for collaborative flexibility within your workspace.

The Executive mobile cart has considered display rotation and tilt support, ensuring an ergonomic ease to touch screen interactions.

Lockable heavy-duty castors allow easy movement so you can arrange your workspace comfortably.