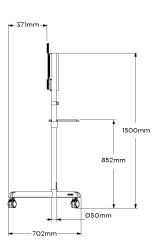

## Mounting plate with extension arms

#### Movement

+/- 90° portrait /

0° or 5° set tilt