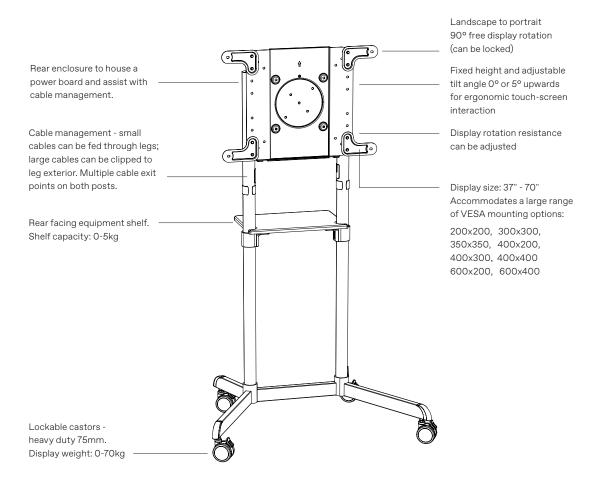

The Executive mobile cart has considered display rotation and tilt support, ensuring an ergonomic ease to touch screen interactions.

Lockable heavy-duty castors allow easy movement so you can arrange your workspace comfortably.

#### Executive mobile cart

#### Executive mobile cart

Note: Curved monitors, deep devices (such as all-in-one PCs), VESA mounted accessories (such as mini PC brackets and mounts), and offset VESA locations exert additional leverage that can exceed the capacity of the mount even though the monitor weight may be within the stated range. Please contact us if you would like further information.