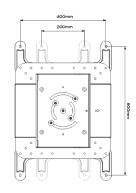

#### Mounting plate

## Mounting plate with extension arms

#### Movement

+/- 90° portrait /

0° or 5° set tilt