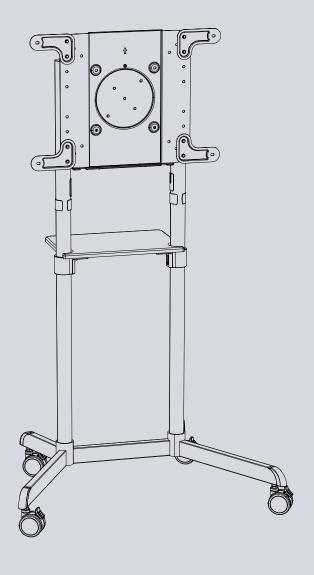

#### Executive mobile cart

#### VESA display mounting

#### Mounting plate

## Mounting plate with extension arms

#### Movement

+/- 90° portrait /

0° or 5° set tilt