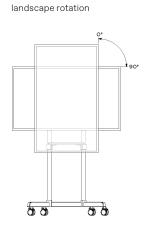

The Executive mobile cart has considered display rotation and tilt support, ensuring an ergonomic ease to touch screen interactions.

Lockable heavy-duty castors allow easy movement so you can arrange your workspace comfortably.

#### Movement

+/- 90° portrait /

0° or 5° set tilt