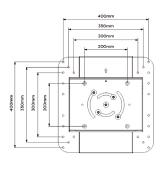

ensuring an ergonomic ease to touch screen interactions.

Lockable heavy-duty castors allow easy movement so you can arrange your workspace comfortably.

Page 2 aspectfurniture.com



# Product specifications.

| An Aspect product. Designed by Atdec. |                               |
|---------------------------------------|-------------------------------|
| Finishes                              | White                         |
| Materials                             | Steel                         |
| Warranty                              | 10 Years                      |
| Lead time                             | In stock (Check availability) |

Page 3 aspectfurniture.com



## Product specifications.

#### Executive mobile cart









#### VESA display mounting

#### Mounting plate



## Mounting plate with extension arms



#### Movement

+/- 90° portrait /



0° or 5° set tilt





## Product features.

#### Executive mobile cart



Note: Curved monitors, deep devices (such as all-in-one PCs), VESA mounted accessories (such as mini PC brackets and mounts), and offset VESA locations exert additional leverage that can exceed the capacity of the mount even though the monitor weight may be within the stated range. Please contact us if you would like further information.

Page 5 aspectfurniture.com



We are creative problem solvers that champion original thinking. We love sharing ideas, taking something and making it better together.

Please get in touch with us, we'd love to discuss your project.

New Zealand 0800 323 220 info@aspectfurniture.com

Australia 1800 696 33