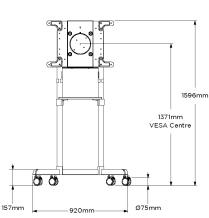

art has considered display rotation and tilt support, ensuring an ergonomic ease to touch screen interactions.

Lockable heavy-duty castors allow easy movement so you can arrange your workspace comfortably.

Page 2 aspectfurniture.com



# Product specifications.

| An Aspect product. Designed by Atdec. |                               |
|---------------------------------------|-------------------------------|
| Finishes                              | White                         |
| Materials                             | Steel                         |
| Warranty                              | 10 Years                      |
| Lead time                             | In stock (Check availability) |

Page 3 aspectfurniture.com



## Product specifications.

#### Executive mobile cart









#### VESA display mounting

#### Mounting plate



## Mounting plate with extension arms



#### Movement

+/- 90° portrait /



0° or 5° set tilt





## Product features.

#### Executive mobile cart



Note: Curved monitors, deep devices (such as all-in-one PCs), VESA mounted accessories (such as mini PC brackets and mounts), and offset VESA locations exert additional leverage that can exceed the capacity of the mount even though the monitor weight may be within the stated range. Please contact us if you would like further information.

Page 5 aspectfurniture.com



We are creative problem solvers that champion original thinking. We love sharing ideas, taking something and making it better together.

Please get in touch with us, we'd love to discuss your project.

New Zealand 0800 32