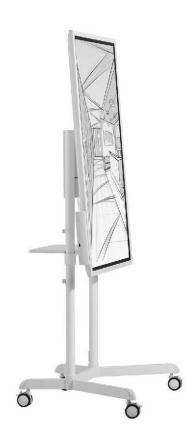

# aspect

Executive Mobile Cart Specification Sheet.

A mobile cart for dynamic collaborative sessions, delivering a seamless interactive presentation experience.

A high-quality, discreet digital mounting solution that allows for collaborative flexibility within your workspace.

The Executive mobile cart has considered display rotation and tilt support, ensuring an ergonomic ease to touch screen interactions.

Lockable heavy-duty castors allow easy movement so you can arrange your workspace comfortably.