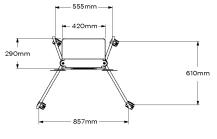

cart has considered display rotation and tilt support, ensuring an ergonomic ease to touch screen interactions.

Lockable heavy-duty castors allow easy movement so you can arrange your workspace comfortably.

Page 2 aspectfurniture.com



# Product specifications.

| An Aspect product. Designed by Atdec. |                               |
|---------------------------------------|-------------------------------|
| Finishes                              | White                         |
| Materials                             | Steel                         |
| Warranty                              | 10 Years                      |
| Lead time                             | In stock (Check availability) |

Page 3 aspectfurniture.com



## Product specifications.

#### Executive mobile cart









#### VESA display mounting

#### Mounting plate



## Mounting plate with extension arms



#### Movement

+/- 90° portrait /



0° or 5° set tilt





## Product features.

#### Executive mobile cart



Note: Curved monitors, deep devices (such as all-in-one PCs), VESA mounted accessories (such as mini PC brackets and mounts), and offset VESA locations exert additional leverage that can exceed the capacity of the mount even though the monitor weight may be within the stated range. Please contact us if you would like further information.

Page 5 aspectfurniture.com



We are creative problem solvers that champion original thinking. We love sharing ideas, taking something and making it better together.

Please get in touch with us, we'd love to discuss your project.

New Zealand 0800