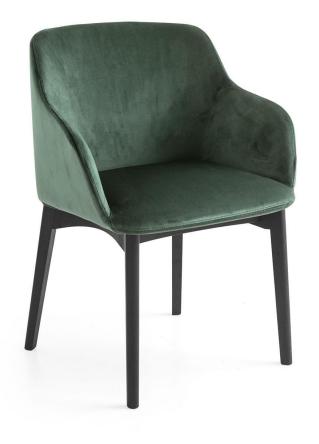

# Elle.

The classic Elle chair by Calligaris is available with a timber base to create comfortable seating for reception and break-out areas, as well as a sled or 4-star base to suit meeting and boardroom spaces.

### Elle wooden chair

Armchair with dried solid wood frame. Inner metal structure shell upholstered with cold-foamed polyurethane.

#### Base finishes:

Solid Wood Natural Oak / Ash

Ashwood Smoke

Ashwood Walnut

Ashwood Matt Black