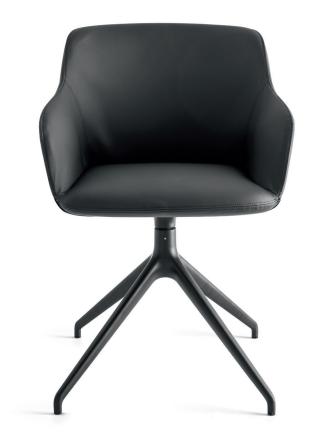

## Elle metal chair (4-star base)

Armchair with 4 star die-cast aluminium base and 360° swivel shell mechanism. Inner metal structure shell upholstered with cold-foamed polyurethane.

#### Base finishes:

Aluminium Matt Black

Aluminium Matt Optic White

Aluminium