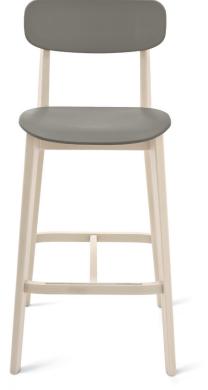

# Cream.

## Traditional and modern materials combine harmoniously in this clever design by Calligaris.

Ideal for any kitchen or break-out area, Cream features a variety of different combinations of finishes of plastic and wood, which are joined seamlessly (no visible screws) to create a sleek classic look. Lightweight yet stable, Cream has a frame in solid Beech wood, with seat and backrest in 100% recyclable polypropylene.

#### **Dimensions:**

W445mm x D480mm x H940mm, Seat height 650mm