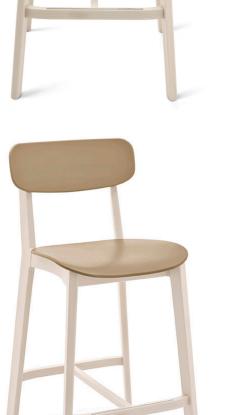

# Cream.

## Traditional and modern materials combine harmoniously in this clever design by Calligaris.

Ideal for any kitchen or break-out area, Cream features a variety of different combinations of finishes of plastic and wood, which are joined seamlessly (no visible screws) to create a sleek classic look. Lightweight yet stable, Cream has a frame in solid Beech wood, with seat and backrest in 100% recyclable polypropylene.

#### Base finishes:

Bleached Beech

Matt Optic White

Graphite Beech Stained

### Seat colour options:

Matt Optic White

Matt Nougat

Matt Taupe