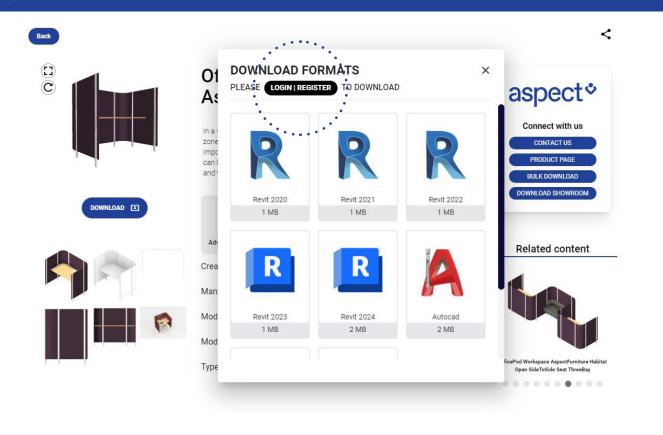

#### ACCOUNT REGISTRATION & DOWNLOAD FORMATS

A pop-up window will appear with various file formats to choose from. These include Revit and AutoCAD (DWG) files along with zip files containing Product Images and Materials.

Please note that file downloads are only accessible via login.

If this is your first time accessing our BIM Content library, please click on the **[Login | Register]** tab at the top of the pop-up window to create a new account.