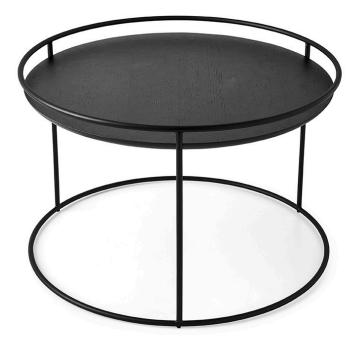

# Atollo.

#### The Atollo family of coffee and side tables is characterised by an exposed slim, delicate metal rod structure which is available in matt or brass-plated painted metal.

Styled with either a wooden or glass-ceramic top and available in three heights, from a low coffee table up to a standard coffee and side table, they boast a perfectly symmetrical base and top in both a round and an elliptical design.

### **Dimensions**

Elliptical: Round: Side:

W1125mm x D525mm x H300mm W625mm x D625mm x H400mm W425mm x D425mm x H500mm