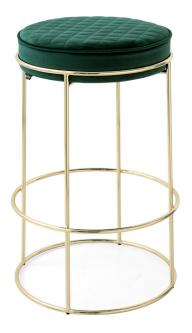

## Atollo.

The Atollo stool by Calligaris has a metal frame and an upholstered quilted seat in velvet or faux leather.

Exuding edgy elegance, Atollo goes to complete the set of coffee tables, benches and ottomans all of which feature a subtly slender metal rim and harmonious proportions. The range adapts seamlessly to individual requirements and fits perfectly into any interior setting.

## **Dimensions**

Counter stool: Bar stool: W430mm x D430mm x H650mm W430mm x D430mm x H800mm

## Base finishes:

Mt. Polished Brass

Seat fabric options:

Venice Velvet Forest Green

Venice Velvet Pink

Venice Velvet Sand

Faux Leather Vintage Tobacco

Faux Leather Vintage Ebony