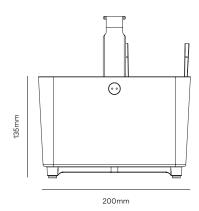

## aspect

WorkTote Specification Sheet.

The WorkTote is a handy storage accessory designed for agile or activity based working spaces.

The unit is constructed from injected moulded recyclable plastic and is stocked in a range of five colours.

This design includes a slimline, foldable aluminum handle that locks in place to assist in carrying heavy items such as laptops. One half of the WorkTote has removable dividers for personal items and stationery, while the other has space for files and tablets.

#### WorkTote.