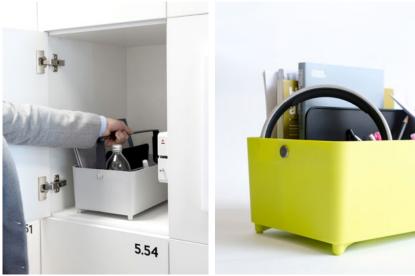

# WorkTote features allow transport of office essentials from the locker to other work spaces with total ease.

Additional accessories are available to optimize office essentials storage and accessibility. The specially designed swivel clamp works with any worktop including a 'sharknose' or 'tapered' style and can be located anywhere along the desk edge.

The paper taco can be used to assist with documents and device storage, and can be used separately in lockers or on desktops.

Page 3 aspectfurniture.com