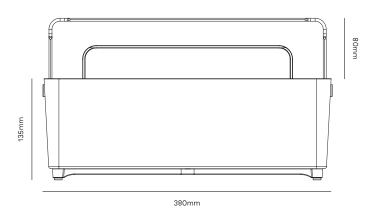

onious. Our focus on crafted, fully-resolved commercial furniture means Aspect collections are trusted by some of the largest public and private organisations around Australasia.

With 40 years' experience designing and manufacturing collections for the modern workplace, our office furniture has a reputation for being robust, ergonomic and comfortable throughout the working day.



Page 4 aspectfurniture.com



### Product specifications.

An Aspect product.

Designed in New Zealand by Aspect Design.

Made in New Zealand.

#### Colours











Customised colours are available for production runs of 1000 units and above.

Accessories

Pen bucket
Paper taco

WorkTote Swivel

Warranty

10 years for normal commercial use

#### Certifications





## Product specifications.

#### WorkTote.





#### WorkTote accessories.



Pen bucket Complementary accessory



Paper taco Optional add-on accessory



WorkTote swivel
Optional add-on accessory



We are creative problem solvers that champion original thinking. We love sharing ideas, taking something and making it better together.

Please get in touch with us, we'd love to discuss your project.

New Zealand 0800 323 220 info@aspectfurniture.com

Australia 1800 696 334 infoau@aspectfurniture.com

aspectfurniture.com