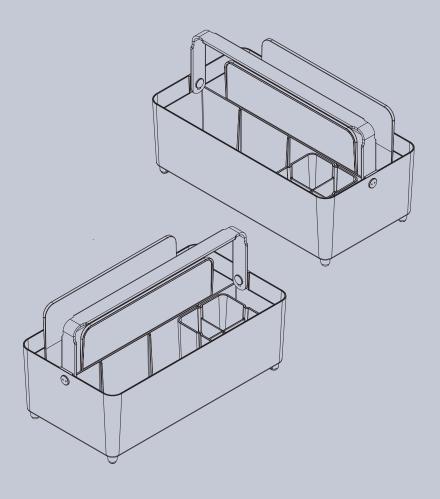

## aspect

WorkTote Specification Sheet.

The WorkTote is a handy storage accessory designed for agile or activity based working spaces.

The unit is constructed from injected moulded recyclable plastic and is stocked in a range of five colours.

This design includes a slimline, foldable aluminum handle that locks in place to assist in carrying heavy items such as laptops. One half of the WorkTote has removable dividers for personal items and stationery, while the other has space for files and tablets.