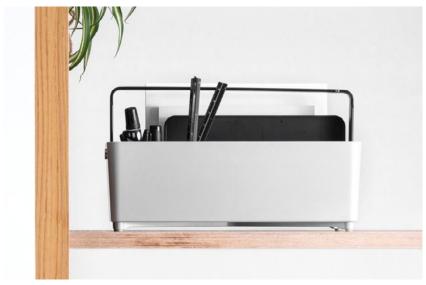

# WorkTote features allow transport of office essentials from the locker to other work spaces with total ease.

Additional accessories are available to optimize office essentials storage and accessibility. The specially designed swivel clamp works with any worktop including a 'sharknose' or 'tapered' style and can be located anywhere along the desk edge.