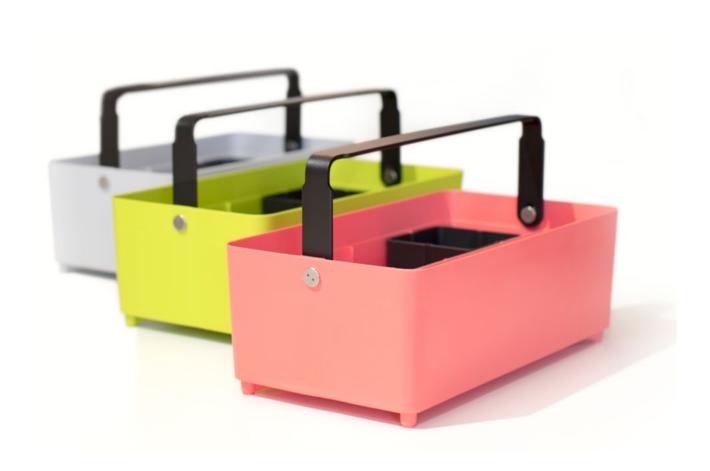

## aspect

WorkTote Specification Sheet.

The WorkTote is a handy storage accessory designed for agile or activity based working spaces.

The unit is constructed from injected moulded recyclable plastic and is stocked in a range of five colours.

This design includes a slimline, foldable aluminum handle that locks in place to assist in carrying heavy items such as laptops. One half of the WorkTote has removable dividers for personal items and stationery, while the other has space for files and tablets.