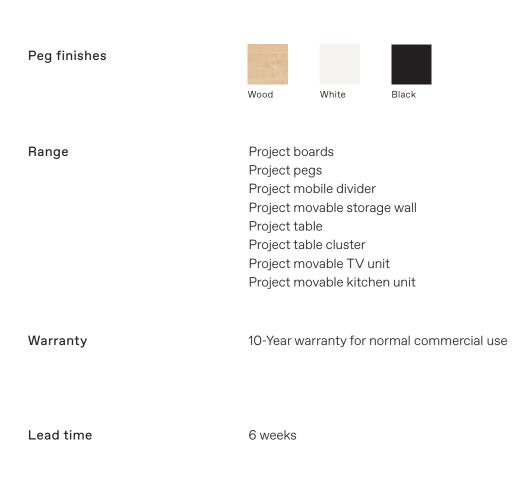

#### Product range.

Project boards.

Available with cardboard, whiteboard or Autex Cube™ finishes.

Whiteboards should be wiped with a damp or dry cloth only. Chemicals should not be used on the surface.

Project pegs.

Mountable directly onto walls or indirectly via a rail. Spaced to suit Project board dimensions.

Multiple finishes available.

Features include:

- Easily movable units on industrial strength wheels
- A peg and board system that quickly multiplies wall space
- High quality materials
- New Zealand based design and manufacture
- Fast, easy assembly
- Minimal health and safety concerns with light-weight materials for the boards