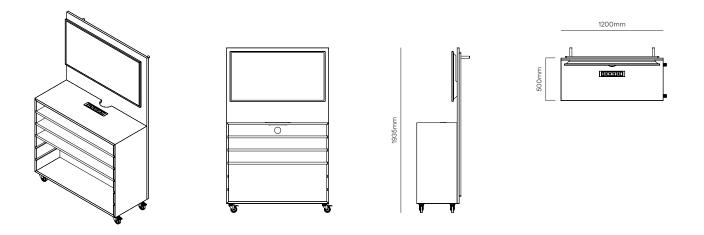

#### Product range.

Project movable TV unit.

#### Includes:

- 5x reconfigurable shelves
- 1x 240v power bank
- Hidden cable space

TV and mounting bracket not included, but can be installed if requested.

Project movable kitchen.

Two options available.

#### Product specifications.

Project mobile divider.

Project movable storage wall.

Project table.

Project movable storage wall.