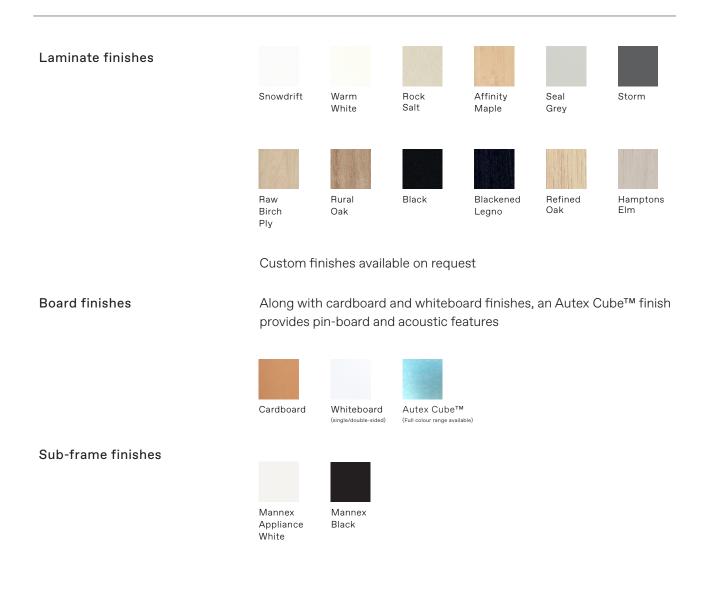

#### Product range.

Project boards.

Available with cardboard, whiteboard or Autex Cube™ finishes.

Whiteboards should be wiped with a damp or dry cloth only. Chemicals should not be used on the surface.

Project pegs.

Mountable directly onto walls or indirectly via a rail. Spaced to suit Project board dimensions.

Multiple finishes available.