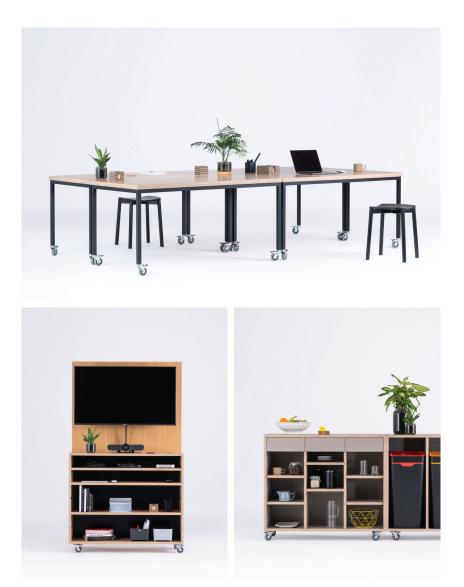

#### Product range.

Project table.

Project table cluster.

Consists of 2x Project tables.

#### Product range.

Project movable TV unit.

#### Includes:

- 5x reconfigurable shelves
- 1x 240v power bank
- Hidden cable space

TV and mounting bracket not included, but can be installed if requested.

Project movable kitchen.

Two options available.

Option 1 includes:

- 6x reconfigurable shelves
- 3x storage drawers

Option 2 includes:

• 3x 369mm wide slots, allowing space for rubbish and recycling bins.

Project boards.