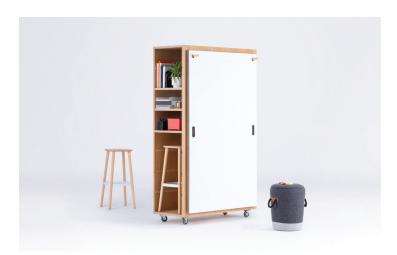

#### Product range.

Project mobile divider.

Includes:

Project pegs

Project movable storage wall.

#### Includes:

- 6x movable shelves
- 1x fixed middle shelf

## Project series components are built to last, and will withstand repeated assembly and countless moves.

All units within the Project series are modular, designed to fit together seamlessly.

Other features for these units include smart storage space solutions, as well as plug-and-play points. Power and USB charging points can be added to units, making it easy to connect technology such as video-conferencing equipment.