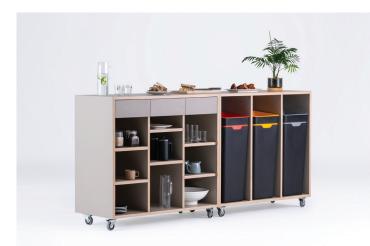

#### Includes:

- 5x reconfigurable shelves
- 1x 240v power bank
- Hidden cable space

TV and mounting bracket not included, but can be installed if requested.

Project movable kitchen.

Two options available.

Option 1 includes:

- 6x reconfigurable shelves
- 3x storage drawers

Option 2 includes:

• 3x 369mm wide slots, allowing space for rubbish and recycling bins.

Project boards.