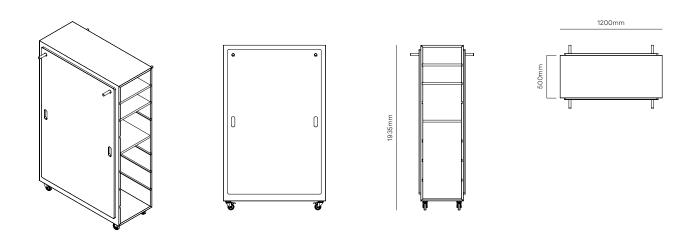

#### Product range.

Project mobile divider.

Includes:

Project pegs

Project movable storage wall.

#### Includes:

- 6x movable shelves
- 1x fixed middle shelf

#### Product specifications.

Project mobile divider.

Project movable storage wall.

Project table.

Project movable storage wall.