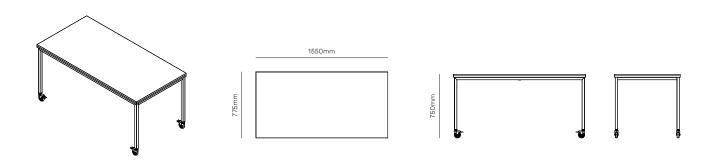

#### Product range.

Project table.

Project table cluster.

Consists of 2x Project tables.

#### Product specifications.

Project mobile divider.

Project movable storage wall.

Project table.

Project movable storage wall.