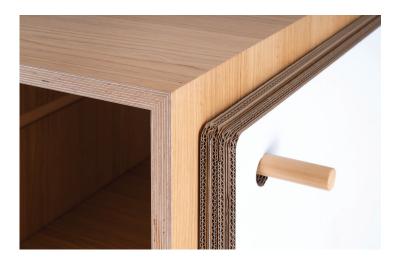

## The versatility of Project series allows for multiple possibilities in transforming workspaces.

The unique, cross-laminated cardboard construction of the boards creates a highly durable, yet lightweight product —effortless to move and with minimal health and safety concerns.

Features include:

- Easily movable units on industrial strength wheels
- A peg and board system that quickly multiplies wall space
- High quality materials
- New Zealand based design and manufacture
- Fast, easy assembly
- Minimal health and safety concerns with light-weight materials for the boards