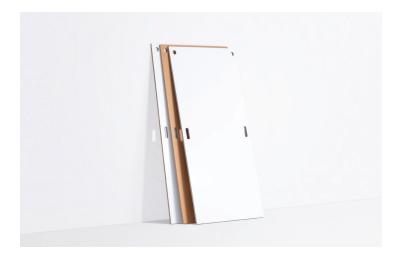

## The versatility of Project series allows for multiple possibilities in transforming workspaces.

The unique, cross-laminated cardboard construction of the boards creates a highly durable, yet lightweight product —effortless to move and with minimal health and safety concerns.

These boards can be displayed either on the movable storage wall, or mounted side by side to maximize wall space, using the Project board and peg system.

All Project series products pair well with a wide variety of accessories available from Aspect to further increase the utility of the range.

#### Product range.

Project boards.

Available with cardboard, whiteboard or Autex Cube™ finishes.

Whiteboards should be wiped with a damp or dry cloth only. Chemicals should not be used on the surface.

Project pegs.