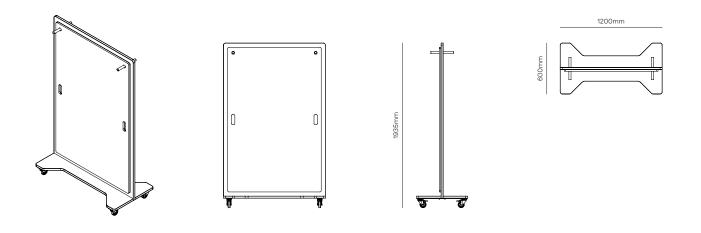

#### Product range.

Project mobile divider.

Includes:

Project pegs

Project movable storage wall.

#### Product specifications.

Project mobile divider.

Project movable storage wall.

Project table.

Project movable storage wall.