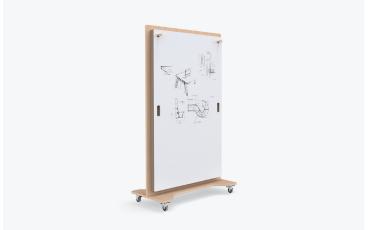

#### Product range.

Project mobile divider.

Includes:

Project pegs

Project movable storage wall.

#### Product range.

Project boards.

Available with cardboard, whiteboard or Autex Cube™ finishes.

Whiteboards should be wiped with a damp or dry cloth only. Chemicals should not be used on the surface.

Project pegs.

These boards can be displayed either on the movable storage wall, or mounted side by side to maximize wall space, using the Project board and peg system.

All Project series products pair well with a wide variety of accessories available from Aspect to further increase the utility of the range.