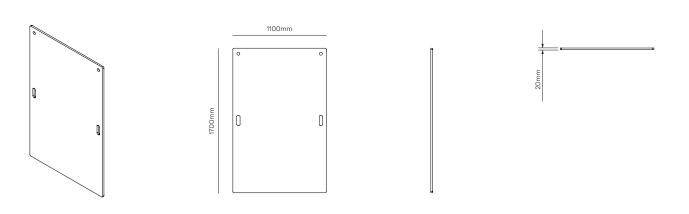

#### Product range.

Project boards.

Available with cardboard, whiteboard or Autex Cube™ finishes.

Whiteboards should be wiped with a damp or dry cloth only. Chemicals should not be used on the surface.

Project pegs.

Mountable directly onto walls or indirectly via a rail. Spaced to suit Project board dimensions.

Multiple finishes available.

#### Product specifications.

Project mobile divider.

Project movable storage wall.

Project table.

Project movable storage wall.