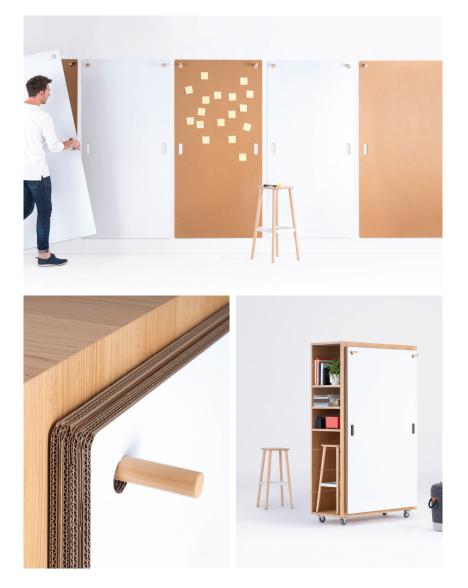

## The robust and considered design of the Project series ensures maximum functionality within any space.

The Project series caters to a variety of needs, allowing you to assemble and reassemble the perfect thinking environment.

Features include:

- Easily movable units on industrial strength wheels
- A peg and board system that quickly multiplies wall space
- High quality materials
- New Zealand based design and manufacture
- Fast, easy assembly
- Minimal health and safety concerns with light-weight materials for the boards

## Project series components are built to last, and will withstand repeated assembly and countless moves.

All units within the Project series are modular, designed to fit together seamlessly.

Other features for these units include smart storage space solutions, as well as plug-and-play points. Power and USB charging points can be added to units, making it easy to connect technology such as video-conferencing equipment.

## The versatility of Project series allows for multiple possibilities in transforming workspaces.

The unique, cross-laminated cardboard construction of the boards creates a highly durable, yet lightweight product —effortless to move and with minimal health and safety concerns.

These boards can be displayed either on the movable storage wall, or mounted side by side to maximize wall space, using the Project board and peg system.

All Project series products pair well with a wide variety of accessories available from Aspect to further increase the utility of the range.

#### Product range.

Project boards.

Available with cardboard, whiteboard or Autex Cube™ finishes.

Whiteboards should be wiped with a damp or dry cloth only. Chemicals should not be used on the surface.

Project pegs.

Mountable directly onto walls or indirectly via a rail. Spaced to suit Project board dimensions.

Multiple finishes available.

#### Product range.

Project mobile divider.

Includes:

Project pegs

Project movable storage wall.