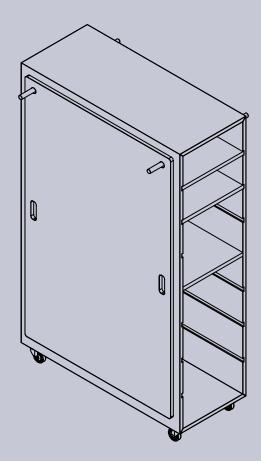

#### Product range.

Project mobile divider.

Includes:

Project pegs

Project movable storage wall.

#### Includes:

- 6x movable shelves
- 1x fixed middle shelf

#### Product specifications.

Project mobile divider.

Project movable storage wall.

Project table.

Project movable storage wall.