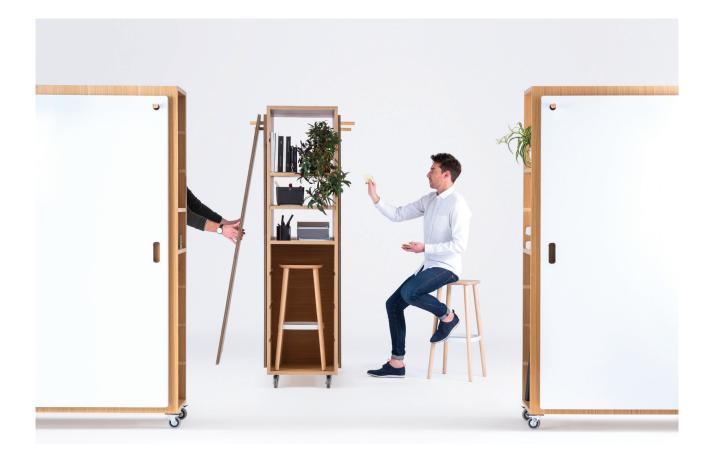

## The versatility of Project series allows for multiple possibilities in transforming workspaces.

The unique, cross-laminated cardboard construction of the boards creates a highly durable, yet lightweight product —effortless to move and with minimal health and safety concerns.

These boards can be displayed either on the movable storage wall, or mounted side by side to maximize wall space, using the Project board and peg system.

All Project series products pair well with a wide variety of accessories available from Aspect to further increase the utility of the range.

#### Product range.

Project mobile divider.

Includes:

Project pegs

Project movable storage wall.