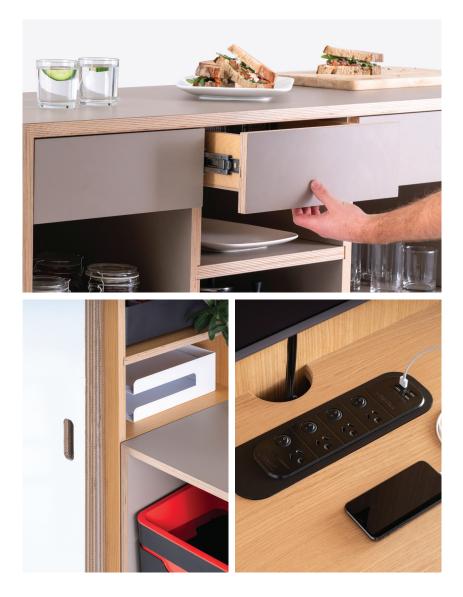

## Project series components are built to last, and will withstand repeated assembly and countless moves.

All units within the Project series are modular, designed to fit together seamlessly.

Other features for these units include smart storage space solutions, as well as plug-and-play points. Power and USB charging points can be added to units, making it easy to connect technology such as video-conferencing equipment.

#### Includes:

- 5x reconfigurable shelves
- 1x 240v power bank
- Hidden cable space

TV and mounting bracket not included, but can be installed if requested.

Project movable kitchen.

Two options available.

Option 1 includes:

- 6x reconfigurable shelves
- 3x storage drawers

Option 2 includes:

• 3x 369mm wide slots, allowing space for rubbish and recycling bins.

Project boards.