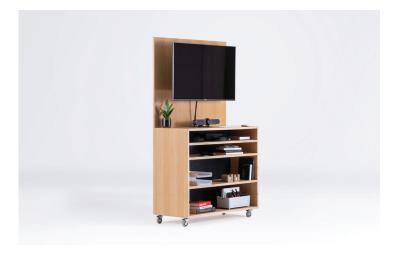

#### Product range.

Project movable TV unit.

#### Includes:

- 5x reconfigurable shelves
- 1x 240v power bank
- Hidden cable space

TV and mounting bracket not included, but can be installed if requested.

Project movable kitchen.

Two options available.