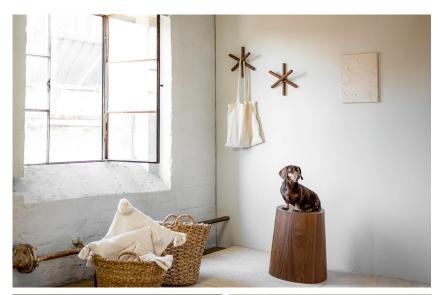

# Quality wood offcuts. Simple, reusable materiality.

The Logs coat hook is made from quality wood offcuts that are not suitable for making chairs. Logs will come to you in packaging made from recycled cardboard and was packed in the HelpSoul workspace for people with disabilities.

Things can be thrown away... or happily reused. So go ahead and hang it on your wall!

"Logs is an excellent
example of how a
product can make sense
on so many levels, when
both parties – designer
and manufacturer – put
their heads together
and think in the right
direction."