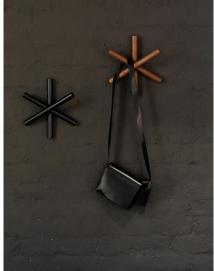

# Quality wood offcuts. Simple, reusable materiality.

The Logs coat hook is made from quality wood offcuts that are not suitable for making chairs. Logs will come to you in packaging made from recycled cardboard and was packed in the HelpSoul workspace for people with disabilities.

Things can be thrown away... or happily reused. So go ahead and hang it on your wall!

"Logs is an excellent
example of how a
product can make sense
on so many levels, when
both parties – designer
and manufacturer – put
their heads together
and think in the right
direction."