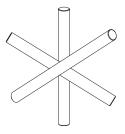

# Quality wood offcuts. Simple, reusable materiality.

The Logs coat hook is made from quality wood offcuts that are not suitable for making chairs. Logs will come to you in packaging made from recycled cardboard and was packed in the HelpSoul workspace for people with disabilities.

### Product specifications.

Coat hook.

712 107

| Logs                       | 712 107                    |
|----------------------------|----------------------------|
| total height, width, depth | 25 cm<br>22,5 cm<br>9,5 cm |
| load capacity              | 5 kg                       |