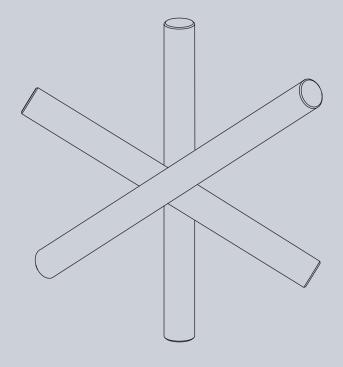

# Quality wood offcuts. Simple, reusable materiality.

The Logs coat hook is made from quality wood offcuts that are not suitable for making chairs. Logs will come to you in packaging made from recycled cardboard and was packed in the HelpSoul workspace for people with disabilities.

### Product specifications.

Coat hook.

712 107

| Logs                       | 712 107                    |
|----------------------------|----------------------------|
| total height, width, depth | 25 cm<br>22,5 cm<br>9,5 cm |
| load capacity              | 5 kg                       |