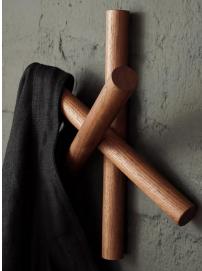

# Quality wood offcuts. Simple, reusable materiality.

The Logs coat hook is made from quality wood offcuts that are not suitable for making chairs. Logs will come to you in packaging made from recycled cardboard and was packed in the HelpSoul workspace for people with disabilities.

### Product specifications.

Coat hook.

712 107

| Logs                       | 712 107                    |
|----------------------------|----------------------------|
| total height, width, depth | 25 cm<br>22,5 cm<br>9,5 cm |
| load capacity              | 5 kg                       |