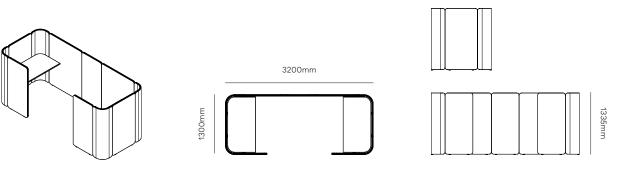

Harbour pods are available as single workspaces or as multiple units. This is possible with a variety of configurations; back-to-back, angled adjacently or side by side.

Certifications

Lead time

6 - 8 Weeks

Harbour semi private single.

Harbour semi private back-to-back.

Harbour semi private singles.

Harbour open single.

Harbour open back-to-back.