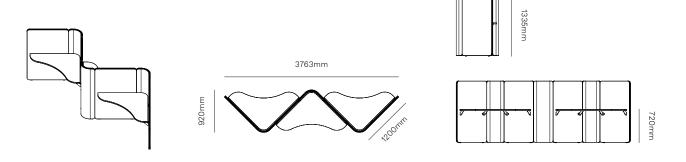

Harbour open triple wave.

Harbour 2-person meeting booth.

2400mm

Laminate table top finishes.

Shell upholstery.

Quilt Tension

Quilt Speed

Quilt Dash