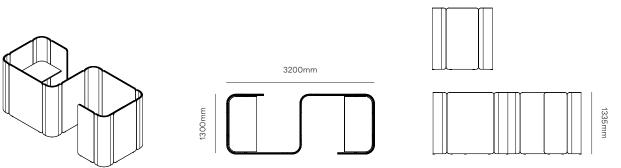

Certifications

Lead time

6 - 8 Weeks

Harbour semi private single.

Harbour semi private back-to-back.

Harbour semi private singles.

Harbour open single.

Harbour open back-to-back.