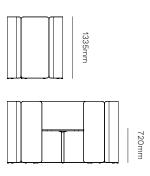

Harbour Specification Sheet.

Harbour pods are private areas for busy focus periods at the office. Harbour is a fully modular system which provides a flexible solution for open office zones and can be easily reconfigured into multiple scenarios.

Harbour pods are available as single workspaces or as multiple units. This is possible with a variety of configurations; back-to-back, angled adjacently or side by side.

## Harbour can be erected, plugged in and relocated, without the need for complex or lengthy installation.

Harbour incorporates soft wiring reticulated within the panelling and can be used for phone booths.

Certifications

Lead time

6 - 8 Weeks

Harbour semi private single.

Harbour semi private back-to-back.

Harbour semi private singles.

Harbour open single.

Harbour open back-to-back.