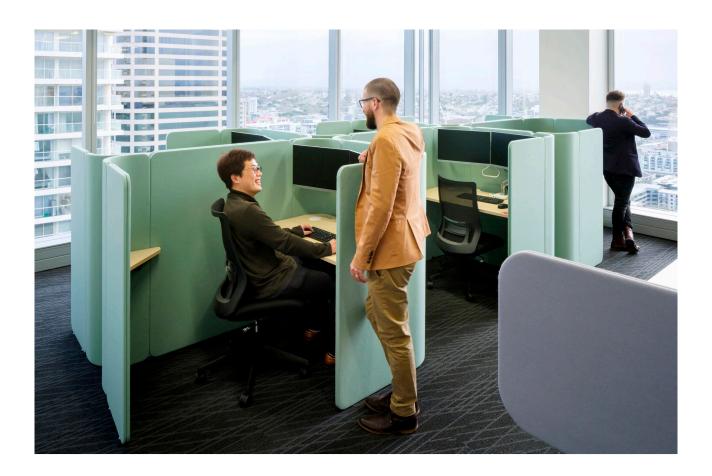

Harbour Specification Sheet.

Harbour pods are private areas for busy focus periods at the office. Harbour is a fully modular system which provides a flexible solution for open office zones and can be easily reconfigured into multiple scenarios.

Harbour pods are available as single workspaces or as multiple units. This is possible with a variety of configurations; back-to-back, angled adjacently or side by side.

Materials

Fabric shell with Laminate table top

Suite variations

Semi private single Semi private back-to-back Open single Open back-to-back Open triple wave Cubby 2-Person meeting booth

Warranty

10-Year warranty for normal commercial use