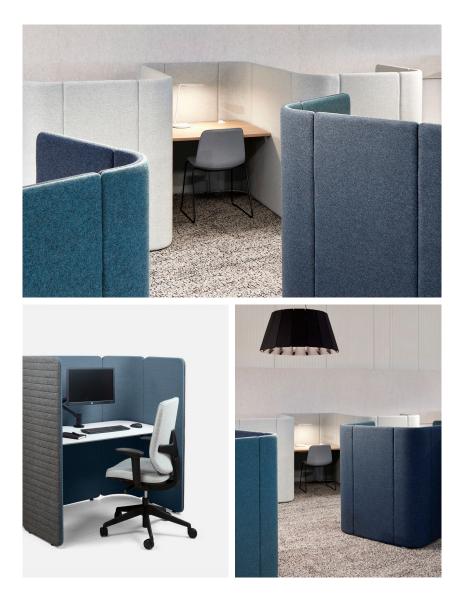

Materials

Fabric shell with Laminate table top

Suite variations

Semi private single Semi private back-to-back Open single Open back-to-back Open triple wave Cubby 2-Person meeting booth

Warranty

10-Year warranty for normal commercial use

Harbour open triple wave.

Harbour 2-person meeting booth.

2400mm

Laminate table top finishes.

Shell upholstery.

Quilt Tension

Quilt Speed

Quilt Dash