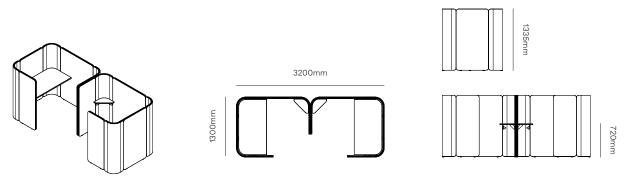

Harbour open triple wave.

Harbour 2-person meeting booth.

2400mm

Laminate table top finishes.

Shell upholstery.

Quilt Tension

Quilt Speed

Quilt Dash