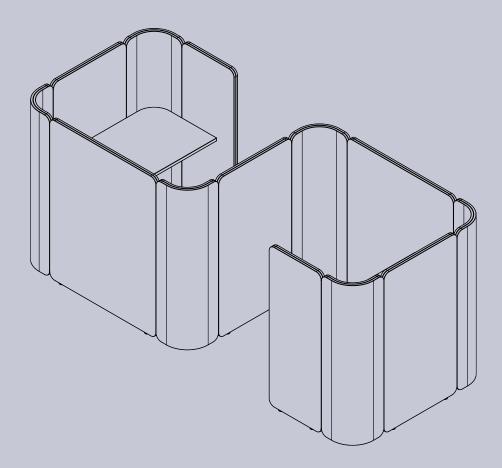

Harbour Specification Sheet.

Harbour pods are private areas for busy focus periods at the office. Harbour is a fully modular system which provides a flexible solution for open office zones and can be easily reconfigured into multiple scenarios.

Harbour pods are available as single workspaces or as multiple units. This is possible with a variety of configurations; back-to-back, angled adjacently or side by side.

## Harbour can be erected, plugged in and relocated, without the need for complex or lengthy installation.

Harbour incorporates soft wiring reticulated within the panelling and can be used for phone booths.

Accessories including shelves, table lamps and coat hooks are available as extras to increase the Harbour pod functionality.

aspect\*