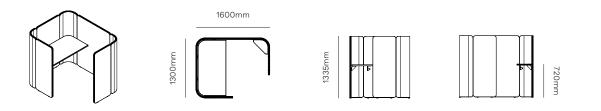

Certifications

Lead time

6 - 8 Weeks

Harbour semi private single.

Harbour semi private back-to-back.

Harbour semi private singles.

Harbour open single.

Harbour open back-to-back.