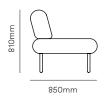

### Product specifications.

Ethos module seat height.

390mm seat height.

450mm seat height.

Ethos chair modules.

Ethos corner modules.

1184mm

Ethos sofa modules.