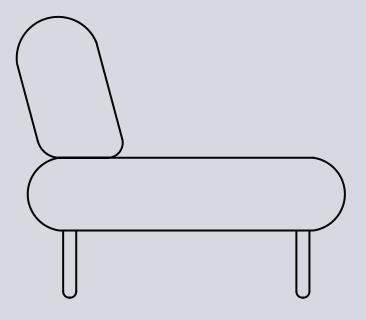

### Product specifications.

Ethos module seat height.

390mm seat height.

450mm seat height.

Ethos chair modules.

Ethos corner modules.

1184mm

Ethos sofa modules.