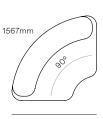

### Product specifications.

Ethos module seat height.

390mm seat height.

450mm seat height.

Ethos chair modules.

Ethos corner modules.

1184mm

Ethos sofa modules.