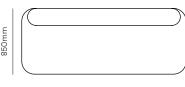

'Bounce' steel sprung seating system

Removable covers

Colours Custom upholstery available

Timber legs (American Oak, Tasmanian Oak, Walnut or Blackwood)

Steel legs

Custom leg heights available

Variations Chair, sofa and corner modules (850mm depth)

## Product specifications.

Ethos ottomans.

850mm

Page 6 aspectfurniture.com

We are creative problem solvers that champion original thinking. We love sharing ideas, taking something and making it better together.