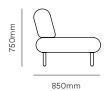

'Bounce' steel sprung seating system

Removable covers

Colours Custom upholstery available

Timber legs (American Oak, Tasmanian Oak, Walnut or Blackwood)

Steel legs

Custom leg heights available

Variations Chair, sofa and corner modules (850mm depth)

### Product specifications.

Ethos module seat height.

390mm seat height.

450mm seat height.

Ethos chair modules.

Ethos corner modules.

1184mm

Ethos sofa modules.

## Product specifications.

Ethos ottomans.

850mm

Page 6 aspectfurniture.com

We are creative problem solvers that champion original thinking. We love sharing ideas, taking something and making it better together.