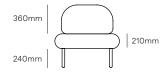

### Product specifications.

Ethos module seat height.

390mm seat height.

450mm seat height.

Ethos chair modules.

Ethos corner modules.

1184mm

Ethos sofa modules.