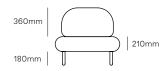

### Product specifications.

Ethos module seat height.

390mm seat height.

450mm seat height.

Ethos chair modules.

Ethos corner modules.

1184mm

Ethos sofa modules.