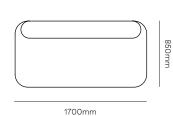

### Product specifications.

Ethos module seat height.

390mm seat height.

450mm seat height.

Ethos chair modules.

Ethos corner modules.

1184mm

Ethos sofa modules.

2125mm

2975mm