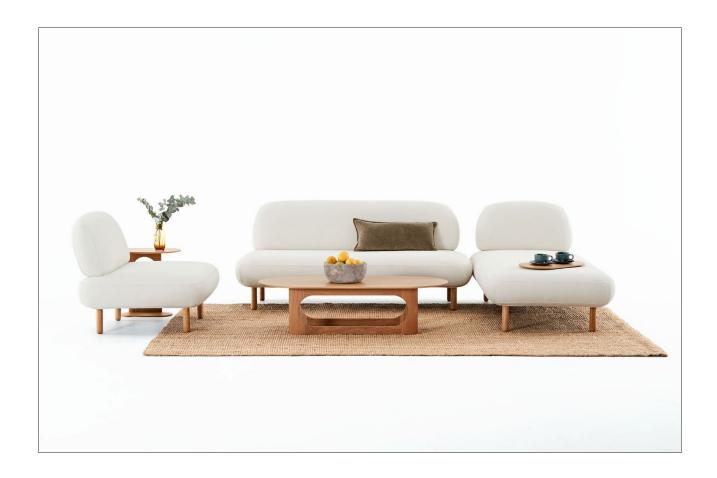

# Ethos is a range designed for comfort and flexibility.

With its organic shapes, soft curves and quality finishes, Ethos is a range designed for comfort and flexibility. The three sofas that create Ethos make it easy to design a space that reflects your personality and lifestyle.

With the option for custom leg heights and a wide selection of seating shapes including curves, corners, and ottomans, Ethos is designed with flexibility at its core.

Furniture plays a key role in shaping spaces within the workplace. With an aligned design philosophy, Aspect and E9 Design create flexible, comfortable pieces that change to suit the ways in which we really want to use them.

Fitting the way you want to use your space, and aligning with your values, our custom designs make it easy to create a look that doesn't just lift your mood, it stands the test of time.