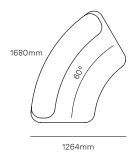

### Product specifications.

Ethos module seat height.

390mm seat height.

450mm seat height.

Ethos chair modules.

Ethos corner modules.

1184mm

Ethos sofa modules.