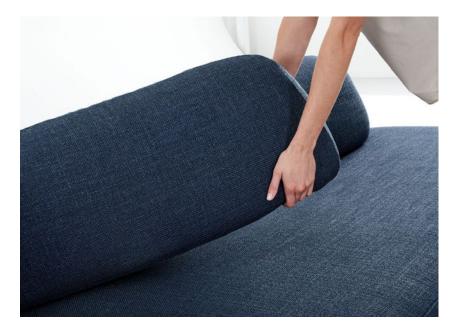

'Bounce' steel sprung seating system

Removable covers

Colours Custom upholstery available

Timber legs (American Oak, Tasmanian Oak, Walnut or Blackwood)

Steel legs

Custom leg heights available

Variations Chair, sofa and corner modules (850mm depth)