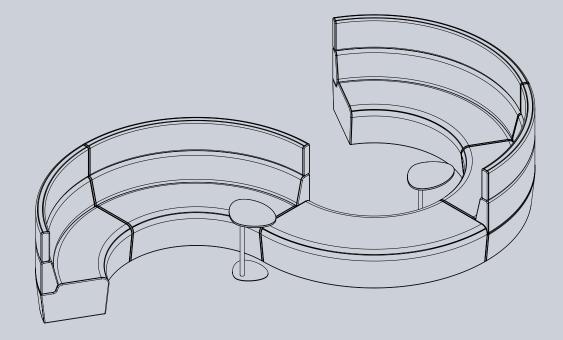

### Example configurations.

#### Configuration 01.

- 1x 1200W full straight, single screen
- 1x 1300R full 90° concave, single screen
- 2x 1200W full straight
- 1x 1300R full 90° convex