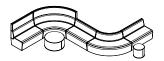

### Example configurations.

#### Configuration 05.

- 2x lite 1500R 90° concave, single screen
- 1x lite 1500R 60° concave, single screen
- 1x lite 1500R 60° ottoman