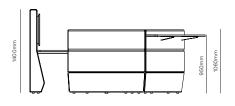

### Drift Collab setting specifications.

Collab setting with media unit.

Media unit.

Collab setting unit - 42 inch screen recommended.