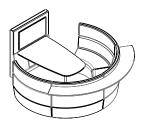

# Adding to the collection, Drift Collab settings provide a space to meet and work together.

Drift's collaborative settings are a space for conversation and creativity to flourish.

Drift seamlessly integrates technology, including interactive visual displays, making it an ideal place to host meetings and presentations.

### Drift Collab setting specifications.

Collab setting with media unit.

Media unit.

Collab setting unit - 42 inch screen recommended.