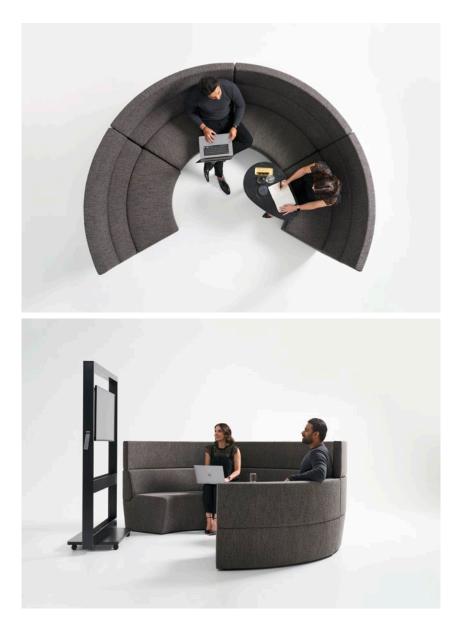

# Adding to the collection, Drift Collab settings provide a space to meet and work together.

Drift's collaborative settings are a space for conversation and creativity to flourish.

Drift seamlessly integrates technology, including interactive visual displays, making it an ideal place to host meetings and presentations.

### Drift Collab setting specifications.

Collab setting with media unit.

Media unit.

Collab setting unit - 42 inch screen recommended.