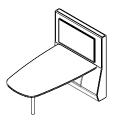

### Drift Collab setting specifications.

Collab setting with media unit.

Media unit.

Collab setting unit - 42 inch screen recommended.