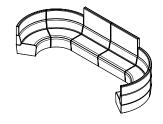

### Drift collection.

#### Drift full.

Full straight.

Full 60° concave.

Full 90° concave.

Full 60° convex.

Full 90° convex.

Full corner rounded.

Full ottoman straight.

## Drift full module specifications.