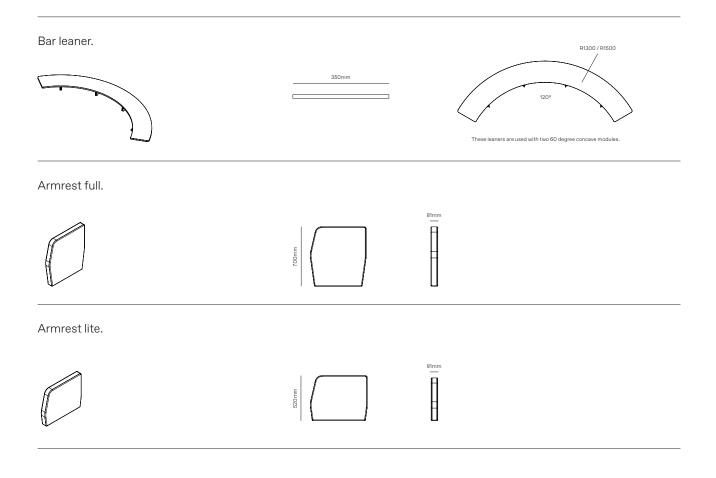

Lite 90° convex.

Lite corner rounded.

Drift Collab setting.

Drift accessories.

Bar leaner.

Armrest full.

Armrest lite.

## Drift accessories specifications.