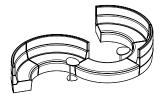

.

Lite corner rounded.

Drift Collab setting.



Drift accessories.





Bar leaner.



Armrest full.



Armrest lite.

## Drift full module specifications.



## Drift full module specifications.



## Drift lite module specifications.



## Drift lite module specifications.



### Drift Collab setting specifications.

Collab setting with media unit.





Media unit.





Collab setting unit - 42 inch screen recommended.

## Drift accessories specifications.



### Example configurations.



#### Configuration 01.

- 1x 1200W full straight, single screen
- 1x 1300R full 90° concave, single screen
- 2x 1200W full straight
- 1x 1300R full 90° convex



#### Configuration 05.

- 2x lite 1500R 90° concave, single screen
- 1x lite 1500R 60° concave, single screen
- 1x lite 1500R 60° ottoman



#### Configuration 02.

- 2x 1500R full 90° concave, single screen
- 1x 1500R full 90° ottoman
- 2x 1500R full 60° concave, single screen



#### Configuration 06.

- 1x lite 1500R 90° concave, single screen
- 2x lite 1500R 60° concave



#### Configuration 03.

- 1x lite 800W straight ottoman
- 1x lite 1300R 60° concave, single screen
- 1x lite 1300R 60° concave
- 2x lite 1200W straight



#### Configuration 07.

- 1x lite 1600W straight, single screen
- 1x lite corner, single screen
- 1x lite 1200W straight, single screen



#### Configuration 04.

- 2x full 1200W straight, double screen
- 4x full 1300R 60° concave, single screen



#### Configuration 08.



We are creative problem solvers that champion original thinking. We love sharing ideas, taking something and making it better tog