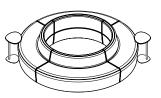

### Drift Collab setting specifications.

Collab setting with media unit.

Media unit.

Collab setting unit - 42 inch screen recommended.