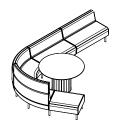

# Adding to the collection, Drift Collab settings provide a space to meet and work together.

Drift's collaborative settings are a space for conversation and creativity to flourish.

Drift seamlessly integrates technology, including interactive visual displays, making it an ideal place to host meetings and presentations.

### Drift Collab setting specifications.

Collab setting with media unit.

Media unit.

Collab setting unit - 42 inch screen recommended.