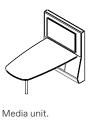

### Drift Collab setting specifications.

Collab setting with media unit.

Media unit.

Collab setting unit - 42 inch screen recommended.