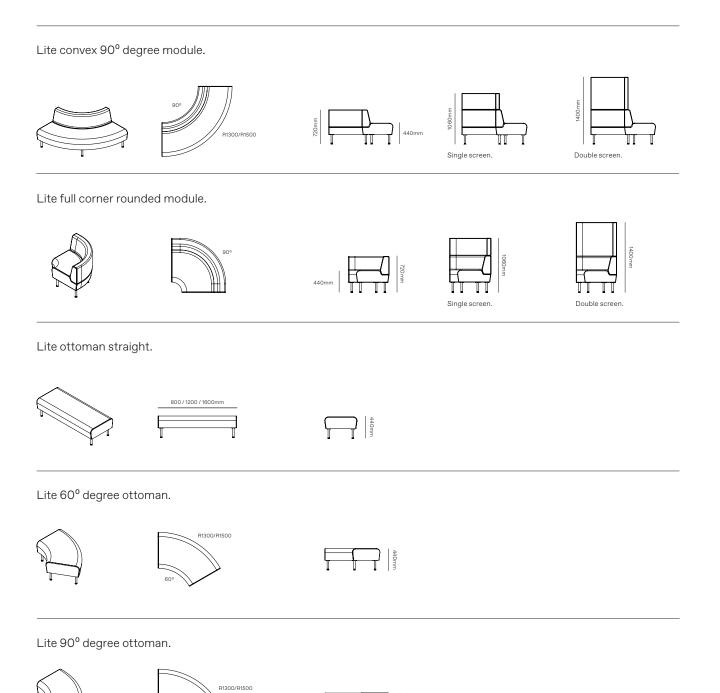

|
|            |                                                                 |

Lead Time

4-8 weeks

aspect\*

### Drift collection.

#### Drift full.















Full straight.

Full 60° concave.





Full 90° concave.

Full 60° convex.

Full 90° convex.

Full corner rounded.



Full ottoman straight.

Full ottoman 60°.









Lite straight.

Drift lite.

Lite 60° concave.



Lite ottoman 60°. Lite ottoman straight.

Lite ottoman 90°.

Lite 90° concave.

Lite 60° convex.

Lite 90° convex.

Lite corner rounded.

Drift Collab setting.



Drift accessories.





Bar leaner.



Armrest full.



Armrest lite.

## Drift full module specifications.



## Drift full module specifications.



## Drift lite module specifications.



## Drift lite module specifications.



### Drift Collab setting specifications.

Collab setting with media unit.





Media unit.





Collab setting unit - 42 inch screen recommended.

## Drift accessories specifications.



### Example configurations.



#### Configuration 01.

- 1x 1200W full straight, single screen
- 1x 1300R full 90° concave, single screen
- 2x 1200W full straight
- 1x 1300R full 90° convex



#### Configuration 05.

- 2x lite 1500R 90° concave, single screen
- 1x lite 1500R 60° concave, single screen
- 1x lite 1500R 60° ottoman



#### Configuration 02.

- 2x 1500R full 90° concave, single screen
- 1x 1500R full 90° ottoman
- 2x 1500R full 60° concave, single screen



#### Configuration 06.

- 1x lite 1500R 90° concave, single screen
- 2x lite 1500R 60° concave



#### Configuration 03.

- 1x lite 800W