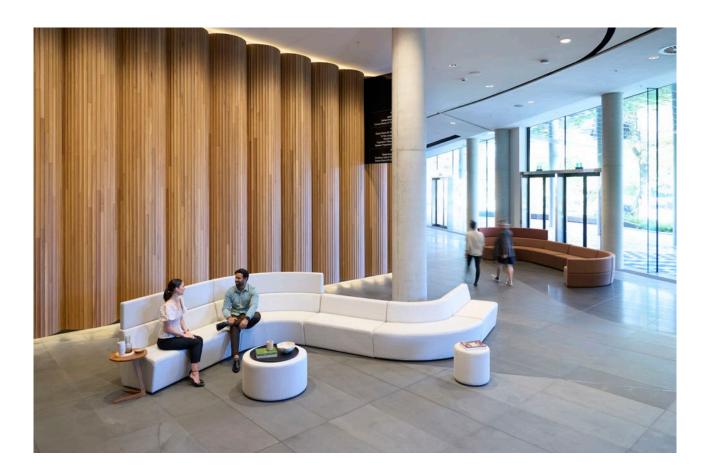

## Experience infinite configuration possibilities with Drift modular seating.

In the ever-evolving landscape of workplace design, the need for more connection and collaboration remains constant. As the boundaries between public and private workspaces blur, the demand for versatile solutions in reception, break-out and meeting areas has become increasingly apparent.

Inspired by changing movements and natural forms, Drift is a dynamic and flexible solution that fosters connection and facilitates collaboration within the workplace.

## Drift's modular components are made to adapt, change and move with ease.

The Drift collection balances soft seating comfort and style with workplace functionality and longevity.

It is designed to change with its environment. Modules are easily reconfigured and built upon as spatial requirements and workplace needs evolve.

A collection of base seat units can exist alone or come together to create fluid, organic shapes or traditional sofa formats. Screens can be added for height, privacy and acoustic shielding.