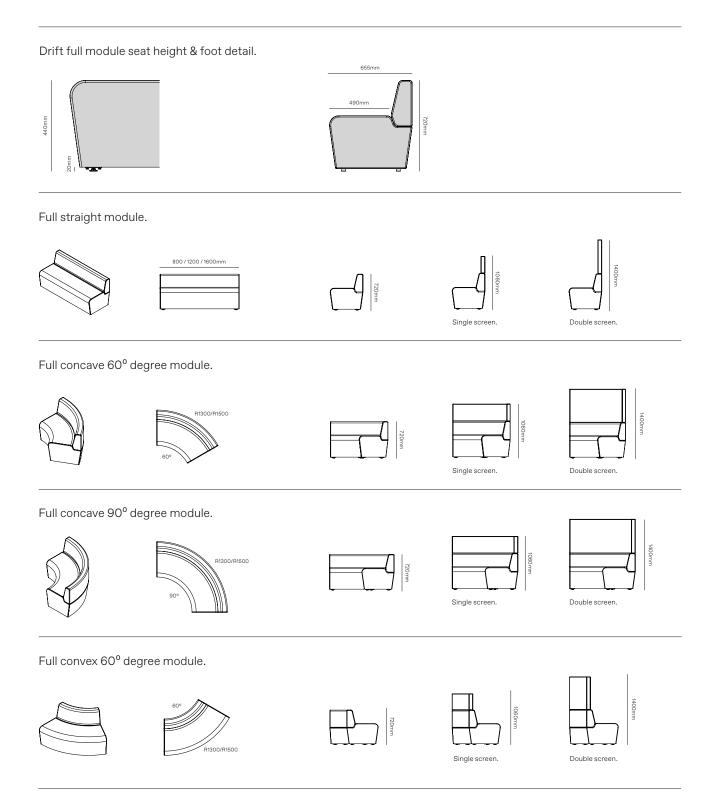

as per manufacturers warranty                            |
|            |                                                                 |
|            |                                                                 |

Lead Time

4-8 weeks

aspect\*

### Drift collection.

#### Drift full.















Full straight.

Full 60° concave.





Full 90° concave.

Full 60° convex.

Full 90° convex.

Full corner rounded.



Full ottoman straight.

Full ottoman 60°.









Lite straight.

Drift lite.

Lite 60° concave.



Lite ottoman 60°. Lite ottoman straight.

Lite ottoman 90°.

Lite 90° concave.

Lite 60° convex.

Lite 90° convex.

Lite corner rounded.

Drift Collab setting.



Drift accessories.





Bar leaner.



Armrest full.



Armrest lite.

## Drift full module specifications.



## Drift full module specifications.



## Drift lite module specifications.



## Drift lite module specifications.



### Drift Collab setting specifications.

Collab setting with media unit.





Media unit.





Collab setting unit - 42 inch screen recommended.

## Drift accessories specifications.



### Example configurations.



#### Configuration 01.

- 1x 1200W full straight, single screen
- 1x 1300R full 90° concave, single screen
- 2x 1200W full straight
- 1x 1300R full 90° convex



#### Configuration 05.

- 2x lite 1500R 90° concave, single screen
- 1x lite 1500R 60° concave, single screen
- 1x lite 1500R 60° ottoman



#### Configuration 02.

- 2x 1500R full 90° concave, single screen
- 1x 1500R full 90° ottoman
- 2x 1500R full 60° concave, single screen



#### Configurati