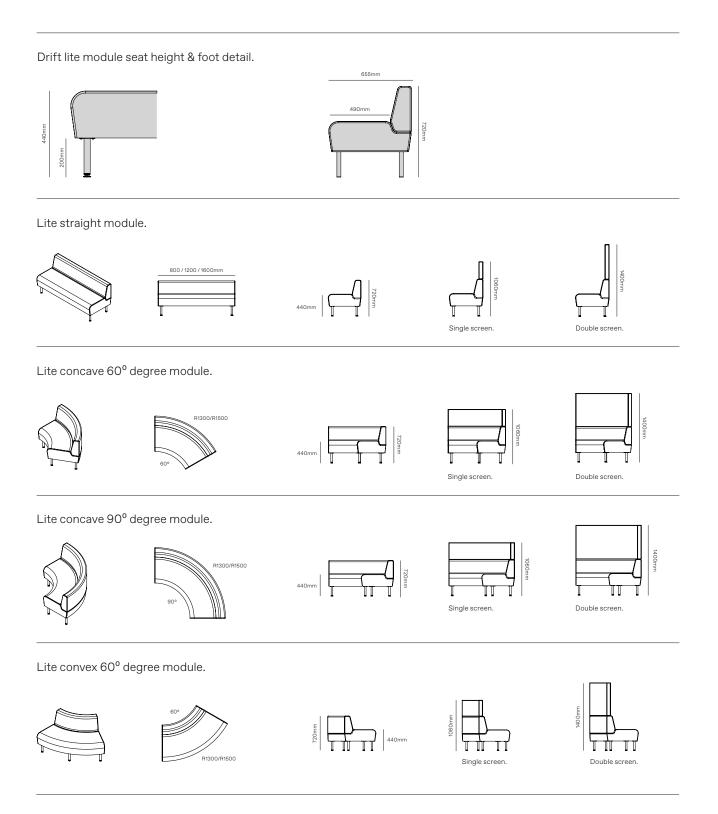

|
|            |                                                                 |

Lead Time

4-8 weeks

aspect\*

### Drift collection.

#### Drift full.















Full straight.

Full 60° concave.





Full 90° concave.

Full 60° convex.

Full 90° convex.

Full corner rounded.



Full ottoman straight.

Full ottoman 60°.









Lite straight.

Drift lite.

Lite 60° concave.



Lite ottoman 60°. Lite ottoman straight.

Lite ottoman 90°.

Lite 90° concave.

Lite 60° convex.

Lite 90° convex.

Lite corner rounded.

Drift Collab setting.



Drift accessories.





Bar leaner.



Armrest full.



Armrest lite.

## Drift full module specifications.



## Drift full module specifications.



## Drift lite module specifications.



## Drift lite module specifications.



### Drift Collab setting specifications.

Collab setting with media unit.





Media unit.





Collab setting unit - 42 inch screen recommended.

## Drift accessories specifications.



### Example configurations.



#### Configuration 01.

- 1x 1200W full straight, single screen
- 1x 1300R full 90° concave, single screen
- 2x 1200W full straight
- 1x 1300R full 90° convex



#### Configuration 05.

- 2x lite 1500R 90° concave, single screen
- 1x lite 1500R 60° concave, single screen
- 1x lite 1500R 60° ottoman



#### Configuration 02.

- 2x 1500R full 90° concave, single screen
- 1x 1500R full 90° ottoman
- 2x 1500R full 60° concave, single screen



#### Configuration 06.

- 1x lite 1500R 90° concave, single screen
- 2x lite 1500R 60° concave