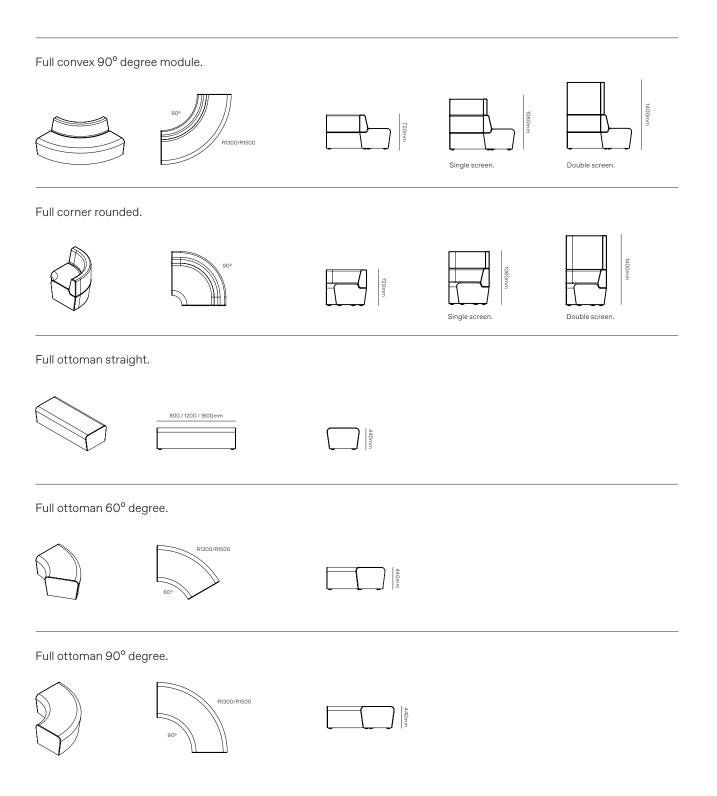

|
|            |                                                                 |
|            |                                                                 |

Lead Time

4-8 weeks

aspect\*

### Drift collection.

#### Drift full.















Full straight.

Full 60° concave.





Full 90° concave.

Full 60° convex.

Full 90° convex.

Full corner rounded.



Full ottoman straight.

Full ottoman 60°.









Lite straight.

Drift lite.

Lite 60° concave.



Lite ottoman 60°. Lite ottoman straight.

Lite ottoman 90°.

Lite 90° concave.

Lite 60° convex.

Lite 90° convex.

Lite corner rounded.

Drift Collab setting.



Drift accessories.





Bar leaner.



Armrest full.



Armrest lite.

## Drift full module specifications.



## Drift full module specifications.



## Drift lite module specifications.



## Drift lite module specifications.



### Drift Collab setting specifications.

Collab setting with media unit.





Media unit.





Collab setting unit - 42 inch screen recommended.

## Drift accessories specifications.



### Example configurations.



#### Configuration 01.

- 1x 1200W full straight, single screen
- 1x 1300R full 90° concave, single screen
- 2x 1200W full straight
- 1x 1300R full 90° convex



#### Configuration 05.

- 2x lite 1500R 90° concave, single screen
- 1x lite 1500R 60° concave, single screen
- 1x lite 1500R 60° ottoman



#### Configuration 02.

- 2x 1500R full 90° concave, single screen
- 1x 1500R full 90° ottoman
- 2x 1500R full 60° concave, single screen



#### Configuration 06.

- 1x lite 1500R 90° concave, sin