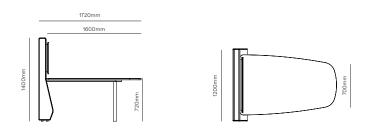

### Drift Collab setting specifications.

Collab setting with media unit.

Media unit.

Collab setting unit - 42 inch screen recommended.