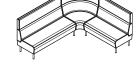

### Drift collection.

#### Drift full.

Full straight.

Full 60° concave.

Full 90° concave.

Full 60° convex.

Full 90° convex.

Full corner rounded.

Full ottoman straight.

## Drift full module specifications.