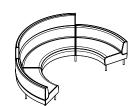

### Drift Collab setting specifications.

Collab setting with media unit.

Media unit.

Collab setting unit - 42 inch screen recommended.