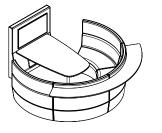

### Example configurations.

#### Configuration 01.

- 1x 1200W full straight, single screen
- 1x 1300R full 90° concave, single screen
- 2x 1200W full straight
- 1x 1300R full 90° convex

#### Configuration 05.

- 2x lite 1500R 90° concave, single screen
- 1x lite 1500R 60° concave, single screen
- 1x lite 1500R 60° ottoman

#### Configuration 02.

- 2x 1500R full 90° concave, single screen
- 1x 1500R full 90° ottoman
- 2x 1500R full 60° concave, single screen

#### Configuration 06.

- 1x lite 1500R 90° concave, single screen
- 2x lite 1500R 60° concave

#### Configuration 03.

- 1x lite 800W straight ottoman
- 1x lite 1300R 60° concave, single screen
- 1x lite 1300R 60° concave
- 2x lite 1200W straight

#### Configuration 07.

- 1x lite 1600W straight, single screen
- 1x lite corner, single screen
- 1x lite 1200W straight, single screen

#### Configuration 04.

- 2x full 1200W straight, double screen
- 4x full 1300R 60° concave, single screen