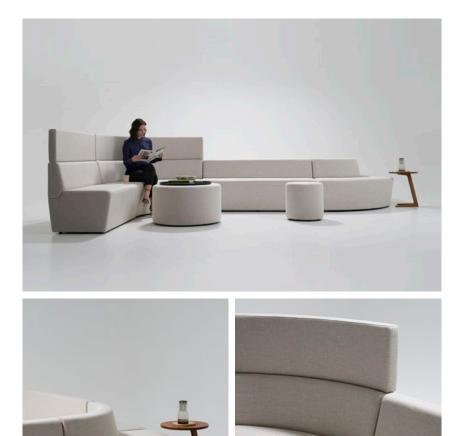

## Drift's modular components are made to adapt, change and move with ease.

The Drift collection balances soft seating comfort and style with workplace functionality and longevity.

It is designed to change with its environment. Modules are easily reconfigured and built upon as spatial requirements and workplace needs evolve.

A collection of base seat units can exist alone or come together to create fluid, organic shapes or traditional sofa formats. Screens can be added for height, privacy and acoustic shielding.