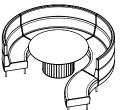

lite.

Lite 60° concave.



Lite ottoman 60°. Lite ottoman straight.

Lite ottoman 90°.

Lite 90° concave.

Lite 60° convex.

Lite 90° convex.

Lite corner rounded.

Drift Collab setting.



Drift accessories.





Bar leaner.



Armrest full.



Armrest lite.

## Drift full module specifications.



## Drift full module specifications.



## Drift lite module specifications.



## Drift lite module specifications.



### Drift Collab setting specifications.

Collab setting with media unit.





Media unit.





Collab setting unit - 42 inch screen recommended.

## Drift accessories specifications.



### Example configurations.



#### Configuration 01.

- 1x 1200W full straight, single screen
- 1x 1300R full 90° concave, single screen
- 2x 1200W full straight
- 1x 1300R full 90° convex



#### Configuration 05.

- 2x lite 1500R 90° concave, single screen
- 1x lite 1500R 60° concave, single screen
- 1x lite 1500R 60° ottoman



#### Configuration 02.

- 2x 1500R full 90° concave, single screen
- 1x 1500R full 90° ottoman
- 2x 1500R full 60° concave, single screen



#### Configuration 06.

- 1x lite 1500R 90° concave, single screen
- 2x lite 1500R 60° concave



#### Configuration 03.

- 1x lite 800W straight ottoman
- 1x lite 1300R 60° concave, single screen
- 1x lite 1300R 60° concave
- 2x lite 1200W straight



#### Configuration 07.

- 1x lite 1600W straight, single screen
- 1x lite corner, single screen
- 1x lite 1200W straight, single screen



#### Configuration 04.

- 2x full 1200W straight, double screen
- 4x full 1300R 60° concave, single screen



#### Configura