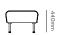

## Drift full module specifications.

Drift full module seat height & foot detail.

Full straight module.

Full concave 60° degree module.

Full concave  $90^{\circ}$  degree module.

Full convex 60° degree module.

## Drift full module specifications.

Full convex 90° degree module.

Double scree

Full corner rounded.

Full ottoman straight.

Full ottoman 60° degree.

Full ottoman 90° degree.