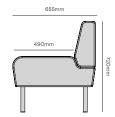

## Drift full module specifications.

Drift full module seat height & foot detail.

Full straight module.

Full concave 60° degree module.

Full concave  $90^{\circ}$  degree module.

Full convex 60° degree module.

## Drift full module specifications.

Full convex 90° degree module.

Double scree

Full corner rounded.

Full ottoman straight.

Full ottoman 60° degree.

Full ottoman 90° degree.