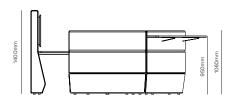

## Drift Collab setting specifications.

Collab setting with media unit.

Media unit.

Collab setting unit — 42 inch screen recommended.