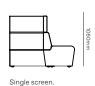

#### Configuration 01.

- 1x 1200W full straight, single screen
- 1x 1300R full 90° concave, single screen
- 2x 1200W full straight
- 1x 1300R full 90° convex