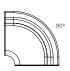

#### Drift full.

Full straight.

Full 60° concave.

Full 90° concave.

Full 60° convex.

Full 90° convex.

Full corner rounded.

Full ottoman straight.

#### Drift lite.

Lite straight.

Lite 60° concave.

Lite 90° concave.

Lite 60° convex.

Lite 90° convex.

Lite corner rounded.

Lite ottoman straight.

## Drift full module specifications.

Drift full module seat height & foot detail.

Full straight module.

Full concave 60° degree module.

Full concave  $90^{\circ}$  degree module.

Full convex 60° degree module.

## Drift lite module specifications.

Drift lite module seat height & foot detail.

Lite straight module.

Lite concave 60° degree module.

Lite concave  $90^{\circ}$  degree module.

Lite convex 60° degree module.