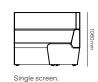

## Drift Collab setting specifications.

Collab setting with media unit.

Media unit.

Collab setting unit — 42 inch screen recommended.