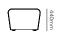

#### Drift full.

Full straight.

Full 60° concave.

Full 90° concave.

Full 60° convex.

Full 90° convex.

Full corner rounded.

Full ottoman straight.

## Drift full module specifications.

Drift full module seat height & foot detail.

Full straight module.

Full concave 60° degree module.

Full concave  $90^{\circ}$  degree module.

Full convex 60° degree module.