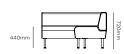

## Drift full module specifications.

Drift full module seat height & foot detail.

Full straight module.

Full concave 60° degree module.

Full concave  $90^{\circ}$  degree module.

Full convex 60° degree module.

## Drift lite module specifications.

Drift lite module seat height & foot detail.

Lite straight module.

Lite concave 60° degree module.

Lite concave  $90^{\circ}$  degree module.

Lite convex 60° degree module.