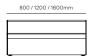

## Drift Collab setting specifications.

Collab setting with media unit.

Media unit.

Collab setting unit — 42 inch screen recommended.