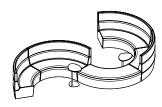

## Drift's modular components are made to adapt, change and move with ease.

The Drift collection balances soft seating comfort and style with workplace functionality and longevity.

It is designed to change with its environment. Modules are easily reconfigured and built upon as spatial requirements and workplace needs evolve.

A collection of base seat units can exist alone or come together to create fluid, organic shapes or traditional sofa formats. Screens can be added for height, privacy and acoustic shielding.

Page 3 aspectfurniture.com

### Drift collection.

#### Drift full.

Full straight.

Full 60° concave.

Full 90° concave.

Full 60° convex.

Full 90° convex.

Full corner rounded.

Full ottoman straight.