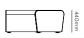

#### Drift full.

Full straight.

Full 60° concave.

Full 90° concave.

Full 60° convex.

Full 90° convex.

Full corner rounded.

Full ottoman straight.

## Drift full module specifications.

Drift full module seat height & foot detail.

Full straight module.

Full concave 60° degree module.

Full concave  $90^{\circ}$  degree module.

Full convex 60° degree module.