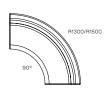

## Drift full module specifications.

Drift full module seat height & foot detail.

Full straight module.

Full concave 60° degree module.

Full concave  $90^{\circ}$  degree module.

Full convex 60° degree module.

## Drift full module specifications.

Full convex 90° degree module.

Double scree

Full corner rounded.

Full ottoman straight.

Full ottoman 60° degree.

Full ottoman 90° degree.

## Drift lite module specifications.

Drift lite module seat height & foot detail.

Lite straight module.

Lite concave 60° degree module.

Lite concave  $90^{\circ}$  degree module.

Lite convex 60° degree module.

## Drift lite module specifications.

Lite convex 90° degree module.

Lite full corner rounded module.

Lite ottoman straight.

Lite 60° degree ottoman.

Lite 90° degree ottoman.