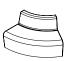

#### Drift full.

Full straight.

Full 60° concave.

Full 90° concave.

Full 60° convex.

Full 90° convex.

Full corner rounded.

Full ottoman straight.

## Drift full module specifications.

Drift full module seat height & foot detail.

Full straight module.

Full concave 60° degree module.

Full concave  $90^{\circ}$  degree module.

Full convex 60° degree module.