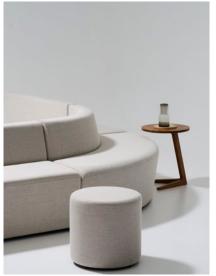

## Drift's modular components are made to adapt, change and move with ease.

The Drift collection balances soft seating comfort and style with workplace functionality and longevity.

It is designed to change with its environment. Modules are easily reconfigured and built upon as spatial requirements and workplace needs evolve.

A collection of base seat units can exist alone or come together to create fluid, organic shapes or traditional sofa formats. Screens can be added for height, privacy and acoustic shielding.

Page 3 aspectfurniture.com