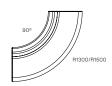

#### Drift full.

Full straight.

Full 60° concave.

Full 90° concave.

Full 60° convex.

Full 90° convex.

Full corner rounded.

Full ottoman straight.

## Drift full module specifications.

Drift full module seat height & foot detail.

Full straight module.

Full concave 60° degree module.

Full concave  $90^{\circ}$  degree module.

Full convex 60° degree module.