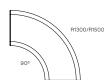

## Drift full module specifications.

Drift full module seat height & foot detail.

Full straight module.

Full concave 60° degree module.

Full concave  $90^{\circ}$  degree module.

Full convex 60° degree module.

## Drift full module specifications.

Full convex 90° degree module.

Double scree

Full corner rounded.

Full ottoman straight.

Full ottoman 60° degree.

Full ottoman 90° degree.