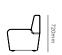

## Drift lite module specifications.

Drift lite module seat height & foot detail.

Lite straight module.

Lite concave 60° degree module.

Lite concave  $90^{\circ}$  degree module.

Lite convex 60° degree module.

## Drift lite module specifications.

Lite convex 90° degree module.

Lite full corner rounded module.

Lite ottoman straight.

Lite 60° degree ottoman.

Lite 90° degree ottoman.