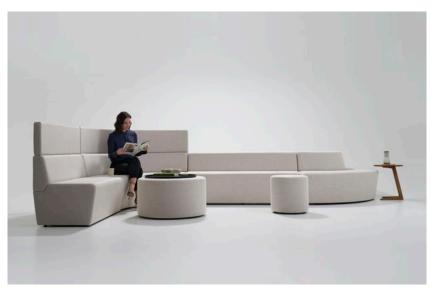

## Drift's modular components are made to adapt, change and move with ease.

The Drift collection balances soft seating comfort and style with workplace functionality and longevity.

It is designed to change with its environment. Modules are easily reconfigured and built upon as spatial requirements and workplace needs evolve.

A collection of base seat units can exist alone or come together to create fluid, organic shapes or traditional sofa formats. Screens can be added for height, privacy and acoustic shielding.

Page 3 aspectfurniture.com