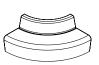

#### Drift full.

Full straight.

Full 60° concave.

Full 90° concave.

Full 60° convex.

Full 90° convex.

Full corner rounded.

Full ottoman straight.

## Drift full module specifications.

Drift full module seat height & foot detail.

Full straight module.

Full concave 60° degree module.

Full concave  $90^{\circ}$  degree module.

Full convex 60° degree module.