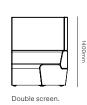

## Drift full module specifications.

Full convex 90° degree module.

Double scree

Full corner rounded.

Full ottoman straight.

Full ottoman 60° degree.

Full ottoman 90° degree.