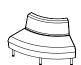

#### Drift full.

Full straight.

Full 60° concave.

Full 90° concave.

Full 60° convex.

Full 90° convex.

Full corner rounded.

Full ottoman straight.

#### Drift lite.

Lite straight.

Lite 60° concave.

Lite 90° concave.

Lite 60° convex.

Lite 90° convex.

Lite corner rounded.

Lite ottoman straight.