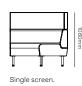

## Drift full module specifications.

Drift full module seat height & foot detail.

Full straight module.

Full concave 60° degree module.

Full concave  $90^{\circ}$  degree module.

Full convex 60° degree module.

## Drift full module specifications.

Full convex 90° degree module.

Double scree

Full corner rounded.

Full ottoman straight.

Full ottoman 60° degree.

Full ottoman 90° degree.

#### Configuration 01.

- 1x 1200W full straight, single screen
- 1x 1300R full 90° concave, single screen
- 2x 1200W full straight
- 1x 1300R full 90° convex