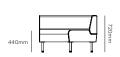

## Drift full module specifications.

Drift full module seat height & foot detail.

Full straight module.

Full concave 60° degree module.

Full concave  $90^{\circ}$  degree module.

Full convex 60° degree module.

## Drift full module specifications.

Full convex 90° degree module.

Double scree

Full corner rounded.

Full ottoman straight.

Full ottoman 60° degree.

Full ottoman 90° degree.