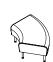

#### Drift full.

Full straight.

Full 60° concave.

Full 90° concave.

Full 60° convex.

Full 90° convex.

Full corner rounded.

Full ottoman straight.

## Drift full module specifications.

Drift full module seat height & foot detail.

Full straight module.

Full concave 60° degree module.

Full concave  $90^{\circ}$  degree module.

Full convex 60° degree module.

## Drift full module specifications.

Full convex 90° degree module.

Double scree

Full corner rounded.

Full ottoman straight.

Full ottoman 60° degree.

Full ottoman 90° degree.