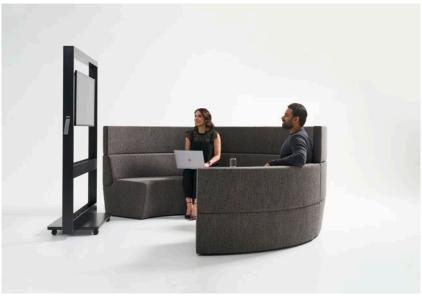

# Adding to the collection, Drift Collab settings provide a space to meet and work together.

Drift's collaborative settings are a space for conversation and creativity to flourish.

Drift seamlessly integrates technology, including interactive visual displays, making it an ideal place to host meetings and presentations.

## Drift Collab setting specifications.

Collab setting with media unit.

Media unit.

Collab setting unit — 42 inch screen recommended.