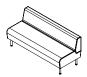

#### Drift full.

Full straight.

Full 60° concave.

Full 90° concave.

Full 60° convex.

Full 90° convex.

Full corner rounded.

Full ottoman straight.

## Drift full module specifications.

Full convex 90° degree module.

Double scree

Full corner rounded.

Full ottoman straight.

Full ottoman 60° degree.

Full ottoman 90° degree.