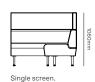

## Drift full module specifications.

Full convex 90° degree module.

Double scree

Full corner rounded.

Full ottoman straight.

Full ottoman 60° degree.

Full ottoman 90° degree.

## Drift lite module specifications.

Lite convex 90° degree module.

Lite full corner rounded module.

Lite ottoman straight.

Lite 60° degree ottoman.

Lite 90° degree ottoman.