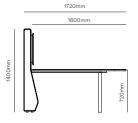

## Drift full module specifications.

Drift full module seat height & foot detail.

Full straight module.

Full concave 60° degree module.

Full concave  $90^{\circ}$  degree module.

Full convex 60° degree module.

## Drift full module specifications.

Full convex 90° degree module.

Double scree

Full corner rounded.

Full ottoman straight.

Full ottoman 60° degree.

Full ottoman 90° degree.