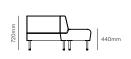

## Drift full module specifications.

Drift full module seat height & foot detail.

Full straight module.

Full concave 60° degree module.

Full concave  $90^{\circ}$  degree module.

Full convex 60° degree module.

## Drift lite module specifications.

Drift lite module seat height & foot detail.

Lite straight module.

Lite concave 60° degree module.

Lite concave  $90^{\circ}$  degree module.

Lite convex 60° degree module.