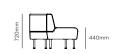

## Drift full module specifications.

Drift full module seat height & foot detail.

Full straight module.

Full concave 60° degree module.

Full concave  $90^{\circ}$  degree module.

Full convex 60° degree module.

## Drift lite module specifications.

Drift lite module seat height & foot detail.

Lite straight module.

Lite concave 60° degree module.

Lite concave  $90^{\circ}$  degree module.

Lite convex 60° degree module.