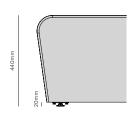

## Drift full module specifications.

Drift full module seat height & foot detail.

Full straight module.

Full concave 60° degree module.

Full concave  $90^{\circ}$  degree module.

Full convex 60° degree module.