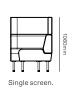

## Drift Collab setting specifications.

Collab setting with media unit.

Media unit.

Collab setting unit — 42 inch screen recommended.