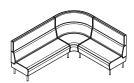

#### Drift full.

Full straight.

Full 60° concave.

Full 90° concave.

Full 60° convex.

Full 90° convex.

Full corner rounded.

Full ottoman straight.

## Drift full module specifications.

Drift full module seat height & foot detail.

Full straight module.

Full concave 60° degree module.

Full concave  $90^{\circ}$  degree module.

Full convex 60° degree module.

## Drift full module specifications.

Full convex 90° degree module.

Double scree

Full corner rounded.

Full ottoman straight.

Full ottoman 60° degree.

Full ottoman 90° degree.