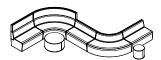

## Drift Collab setting specifications.

Collab setting with media unit.

Media unit.

Collab setting unit — 42 inch screen recommended.

## Example configurations.