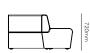

## Drift full module specifications.

Drift full module seat height & foot detail.

Full straight module.

Full concave 60° degree module.

Full concave  $90^{\circ}$  degree module.

Full convex 60° degree module.

## Drift full module specifications.

Full convex 90° degree module.

Double scree

Full corner rounded.

Full ottoman straight.

Full ottoman 60° degree.

Full ottoman 90° degree.