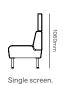

## Drift full module specifications.

Drift full module seat height & foot detail.

Full straight module.

Full concave 60° degree module.

Full concave  $90^{\circ}$  degree module.

Full convex 60° degree module.

## Drift full module specifications.

Full convex 90° degree module.

Double scree

Full corner rounded.

Full ottoman straight.

Full ottoman 60° degree.

Full ottoman 90° degree.

#### Configuration 01.

- 1x 1200W full straight, single screen
- 1x 1300R full 90° concave, single screen
- 2x 1200W full straight
- 1x 1300R full 90° convex

#### Configuration 02.

- 2x 1500R full 90° concave, single screen
- 1x 1500R full 90° ottoman
- 2x 1500R full 60° concave, single screen

#### Configuration 03.

- 1x lite 800W straight ottoman
- 1x lite 1300R 60° concave, single screen
- 1x lite 1300R 60° concave
- 2x lite 1200W straight

#### Configuration 04.

- 2x full 1200W straight, double screen
- 4x full 1300R 60° concave, single screen