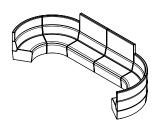

A collection of base seat units can exist alone or come together to create fluid, organic shapes or traditional sofa formats. Screens can be added for height, privacy and acoustic shielding.

Page 3 aspectfurniture.com

#### Drift full.

Full straight.

Full 60° concave.

Full 90° concave.

Full 60° convex.

Full 90° convex.

Full corner rounded.

Full ottoman straight.

## Drift full module specifications.

Drift full module seat height & foot detail.

Full straight module.

Full concave 60° degree module.

Full concave  $90^{\circ}$  degree module.

Full convex 60° degree module.

## Drift full module specifications.

Full convex 90° degree module.

Double scree

Full corner rounded.

Full ottoman straight.

Full ottoman 60° degree.

Full ottoman 90° degree.