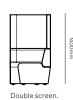

## Drift full module specifications.

Drift full module seat height & foot detail.

Full straight module.

Full concave 60° degree module.

Full concave  $90^{\circ}$  degree module.

Full convex 60° degree module.

## Drift full module specifications.

Full convex 90° degree module.

Double scree

Full corner rounded.

Full ottoman straight.

Full ottoman 60° degree.

Full ottoman 90° degree.