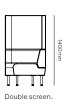

## Drift Collab setting specifications.

Collab setting with media unit.

Media unit.

Collab setting unit — 42 inch screen recommended.