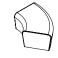

#### Drift full.

Full straight.

Full 60° concave.

Full 90° concave.

Full 60° convex.

Full 90° convex.

Full corner rounded.

Full ottoman straight.

## Drift full module specifications.

Drift full module seat height & foot detail.

Full straight module.

Full concave 60° degree module.

Full concave  $90^{\circ}$  degree module.

Full convex 60° degree module.