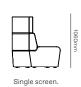

## Drift Collab setting specifications.

Collab setting with media unit.

Media unit.

Collab setting unit — 42 inch screen recommended.