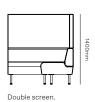

## Drift full module specifications.

Full convex 90° degree module.

Double scree

Full corner rounded.

Full ottoman straight.

Full ottoman 60° degree.

Full ottoman 90° degree.

## Drift Collab setting specifications.

Collab setting with media unit.

Media unit.

Collab setting unit — 42 inch screen recommended.