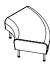

#### Drift full.

Full straight.

Full 60° concave.

Full 90° concave.

Full 60° convex.

Full 90° convex.

Full corner rounded.

Full ottoman straight.

## Drift full module specifications.

Drift full module seat height & foot detail.

Full straight module.

Full concave 60° degree module.

Full concave  $90^{\circ}$  degree module.

Full convex 60° degree module.

## Drift full module specifications.

Full convex 90° degree module.

Double scree

Full corner rounded.

Full ottoman straight.

Full ottoman 60° degree.

Full ottoman 90° degree.