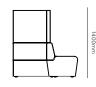

## Drift full module specifications.

Drift full module seat height & foot detail.

Full straight module.

Full concave 60° degree module.

Full concave  $90^{\circ}$  degree module.

Full convex 60° degree module.

## Drift full module specifications.

Full convex 90° degree module.

Double scree

Full corner rounded.

Full ottoman straight.

Full ottoman 60° degree.

Full ottoman 90° degree.