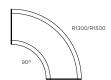

#### Drift full.

Full straight.

Full 60° concave.

Full 90° concave.

Full 60° convex.

Full 90° convex.

Full corner rounded.

Full ottoman straight.

## Drift full module specifications.

Drift full module seat height & foot detail.

Full straight module.

Full concave 60° degree module.

Full concave  $90^{\circ}$  degree module.

Full convex 60° degree module.

## Drift full module specifications.

Full convex 90° degree module.

Double scree

Full corner rounded.

Full ottoman straight.

Full ottoman 60° degree.

Full ottoman 90° degree.