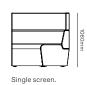

## Drift full module specifications.

Drift full module seat height & foot detail.

Full straight module.

Full concave 60° degree module.

Full concave  $90^{\circ}$  degree module.

Full convex 60° degree module.

## Drift full module specifications.

Full convex 90° degree module.

Double scree

Full corner rounded.

Full ottoman straight.

Full ottoman 60° degree.

Full ottoman 90° degree.