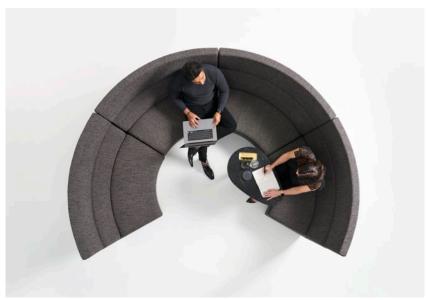

# Adding to the collection, Drift Collab settings provide a space to meet and work together.

Drift's collaborative settings are a space for conversation and creativity to flourish.

Drift seamlessly integrates technology, including interactive visual displays, making it an ideal place to host meetings and presentations.

## Drift Collab setting specifications.

Collab setting with media unit.

Media unit.

Collab setting unit — 42 inch screen recommended.