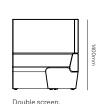

## Drift Collab setting specifications.

Collab setting with media unit.

Media unit.

Collab setting unit — 42 inch screen recommended.