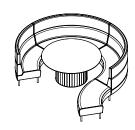

## Example configurations.

#### Configuration 05.

- 2x lite 1500R 90° concave, single screen
- 1x lite 1500R 60° concave, single screen
- 1x lite 1500R 60° ottoman

#### Configuration 06.

- 1x lite 1500R 90° concave, single screen
- 2x lite 1500R 60° concave