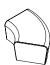

#### Drift full.

Full straight.

Full 60° concave.

Full 90° concave.

Full 60° convex.

Full 90° convex.

Full corner rounded.

Full ottoman straight.

## Drift full module specifications.

Drift full module seat height & foot detail.

Full straight module.

Full concave 60° degree module.

Full concave  $90^{\circ}$  degree module.

Full convex 60° degree module.

## Drift full module specifications.

Full convex 90° degree module.

Double scree

Full corner rounded.

Full ottoman straight.

Full ottoman 60° degree.

Full ottoman 90° degree.