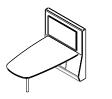

#### Drift full.

Full straight.

Full 60° concave.

Full 90° concave.

Full 60° convex.

Full 90° convex.

Full corner rounded.

Full ottoman straight.

## Drift full module specifications.

Drift full module seat height & foot detail.

Full straight module.

Full concave 60° degree module.

Full concave  $90^{\circ}$  degree module.

Full convex 60° degree module.

## Drift full module specifications.

Full convex 90° degree module.

Double scree

Full corner rounded.

Full ottoman straight.

Full ottoman 60° degree.

Full ottoman 90° degree.