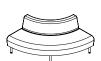

#### Drift full.

Full straight.

Full 60° concave.

Full 90° concave.

Full 60° convex.

Full 90° convex.

Full corner rounded.

Full ottoman straight.

## Drift full module specifications.

Drift full module seat height & foot detail.

Full straight module.

Full concave 60° degree module.

Full concave  $90^{\circ}$  degree module.

Full convex 60° degree module.