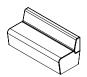

#### Drift full.

Full straight.

Full 60° concave.

Full 90° concave.

Full 60° convex.

Full 90° convex.

Full corner rounded.

Full ottoman straight.

## Drift full module specifications.

Drift full module seat height & foot detail.

Full straight module.

Full concave 60° degree module.

Full concave  $90^{\circ}$  degree module.

Full convex 60° degree module.