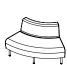

#### Drift full.

Full straight.

Full 60° concave.

Full 90° concave.

Full 60° convex.

Full 90° convex.

Full corner rounded.

Full ottoman straight.

## Drift full module specifications.

Drift full module seat height & foot detail.

Full straight module.

Full concave 60° degree module.

Full concave  $90^{\circ}$  degree module.

Full convex 60° degree module.