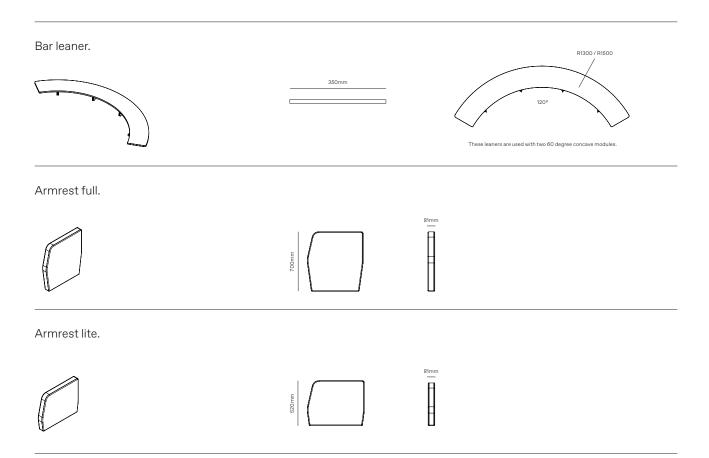

#### Drift Collab setting.

Drift accessories.

Media unit.

Bar leaner.

Armrest full.

Armrest lite.

## Drift full module specifications.

Drift full module seat height & foot detail.

Full straight module.

Full concave 60° degree module.

Full concave  $90^{\circ}$  degree module.

Full convex 60° degree module.

## Drift full module specifications.

Full convex 90° degree module.

Double scree

Full corner rounded.

Full ottoman straight.

Full ottoman 60° degree.

Full ottoman 90° degree.

## Drift lite module specifications.

Drift lite module seat height & foot detail.

Lite straight module.

Lite concave 60° degree module.

Lite concave  $90^{\circ}$  degree module.

Lite convex 60° degree module.

## Drift lite module specifications.

Lite convex 90° degree module.

Lite full corner rounded module.

Lite ottoman straight.

Lite 60° degree ottoman.

Lite 90° degree ottoman.

## Drift accessories specifications.