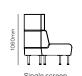

## Drift full module specifications.

Drift full module seat height & foot detail.

Full straight module.

Full concave 60° degree module.

Full concave  $90^{\circ}$  degree module.

Full convex 60° degree module.

## Drift full module specifications.

Full convex 90° degree module.

Double scree

Full corner rounded.

Full ottoman straight.

Full ottoman 60° degree.

Full ottoman 90° degree.

## Drift lite module specifications.

Drift lite module seat height & foot detail.

Lite straight module.

Lite concave 60° degree module.

Lite concave  $90^{\circ}$  degree module.

Lite convex 60° degree module.

## Drift lite module specifications.

Lite convex 90° degree module.

Lite full corner rounded module.

Lite ottoman straight.

Lite 60° degree ottoman.

Lite 90° degree ottoman.