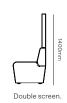

## Drift full module specifications.

Full convex 90° degree module.

Double scree

Full corner rounded.

Full ottoman straight.

Full ottoman 60° degree.

Full ottoman 90° degree.