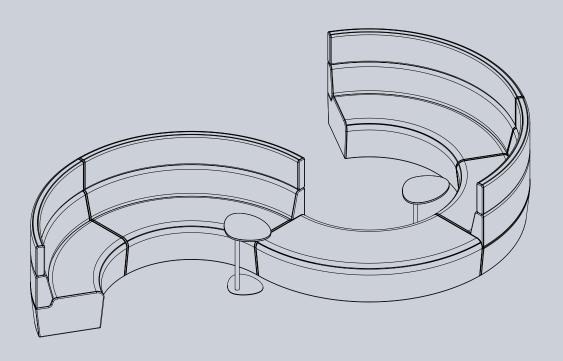

## Drift's modular components are made to adapt, change and move with ease.

The Drift collection balances soft seating comfort and style with workplace functionality and longevity.

It is designed to change with its environment. Modules are easily reconfigured and built upon as spatial requirements and workplace needs evolve.

A collection of base seat units can exist alone or come together to create fluid, organic shapes or traditional sofa formats. Screens can be added for height, privacy and acoustic shielding.

Page 3 aspectfurniture.com

## Example configurations.