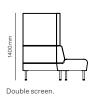

## Drift full module specifications.

Drift full module seat height & foot detail.

Full straight module.

Full concave 60° degree module.

Full concave  $90^{\circ}$  degree module.

Full convex 60° degree module.

## Drift full module specifications.

Full convex 90° degree module.

Double scree

Full corner rounded.

Full ottoman straight.

Full ottoman 60° degree.

Full ottoman 90° degree.