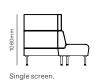

## Drift full module specifications.

Drift full module seat height & foot detail.

Full straight module.

Full concave 60° degree module.

Full concave  $90^{\circ}$  degree module.

Full convex 60° degree module.

## Drift full module specifications.

Full convex 90° degree module.

Double scree

Full corner rounded.

Full ottoman straight.

Full ottoman 60° degree.

Full ottoman 90° degree.