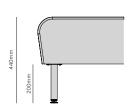

## Drift full module specifications.

Drift full module seat height & foot detail.

Full straight module.

Full concave 60° degree module.

Full concave  $90^{\circ}$  degree module.

Full convex 60° degree module.