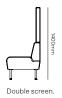

## Drift full module specifications.

Drift full module seat height & foot detail.

Full straight module.

Full concave 60° degree module.

Full concave  $90^{\circ}$  degree module.

Full convex 60° degree module.

## Drift full module specifications.

Full convex 90° degree module.

Double scree

Full corner rounded.

Full ottoman straight.

Full ottoman 60° degree.

Full ottoman 90° degree.

#### Configuration 04.

- 2x full 1200W straight, double screen
- 4x full 1300R 60° concave, single screen