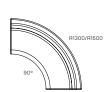

## Drift full module specifications.

Drift full module seat height & foot detail.

Full straight module.

Full concave 60° degree module.

Full concave  $90^{\circ}$  degree module.

Full convex 60° degree module.

## Drift full module specifications.

Full convex 90° degree module.

Double scree

Full corner rounded.

Full ottoman straight.

Full ottoman 60° degree.

Full ottoman 90° degree.