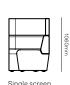

## Drift full module specifications.

Drift full module seat height & foot detail.

Full straight module.

Full concave 60° degree module.

Full concave  $90^{\circ}$  degree module.

Full convex 60° degree module.

## Drift full module specifications.

Full convex 90° degree module.

Double scree

Full corner rounded.

Full ottoman straight.

Full ottoman 60° degree.

Full ottoman 90° degree.