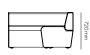

## Drift full module specifications.

Drift full module seat height & foot detail.

Full straight module.

Full concave 60° degree module.

Full concave  $90^{\circ}$  degree module.

Full convex 60° degree module.

## Drift full module specifications.

Full convex 90° degree module.

Double scree

Full corner rounded.

Full ottoman straight.

Full ottoman 60° degree.

Full ottoman 90° degree.