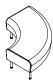

#### Drift full.

Full straight.

Full 60° concave.

Full 90° concave.

Full 60° convex.

Full 90° convex.

Full corner rounded.

Full ottoman straight.

## Drift full module specifications.

Full convex 90° degree module.

Double scree

Full corner rounded.

Full ottoman straight.

Full ottoman 60° degree.

Full ottoman 90° degree.