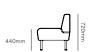

## Drift lite module specifications.

Drift lite module seat height & foot detail.

Lite straight module.

Lite concave 60° degree module.

Lite concave  $90^{\circ}$  degree module.

Lite convex 60° degree module.

## Drift lite module specifications.

Lite convex 90° degree module.

Lite full corner rounded module.

Lite ottoman straight.

Lite 60° degree ottoman.

Lite 90° degree ottoman.