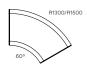

## Drift full module specifications.

Drift full module seat height & foot detail.

Full straight module.

Full concave 60° degree module.

Full concave  $90^{\circ}$  degree module.

Full convex 60° degree module.

## Drift full module specifications.

Full convex 90° degree module.

Double scree

Full corner rounded.

Full ottoman straight.

Full ottoman 60° degree.

Full ottoman 90° degree.