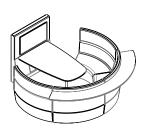

# Adding to the collection, Drift Collab settings provide a space to meet and work together.

Drift's collaborative settings are a space for conversation and creativity to flourish.

Drift seamlessly integrates technology, including interactive visual displays, making it an ideal place to host meetings and presentations.

#### Drift Collab setting.

Drift accessories.

Media unit.

Bar leaner.

Armrest full.

Armrest lite.

## Drift Collab setting specifications.

Collab setting with media unit.

Media unit.

Collab setting unit — 42 inch screen recommended.