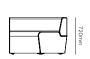

## Drift full module specifications.

Drift full module seat height & foot detail.

Full straight module.

Full concave 60° degree module.

Full concave  $90^{\circ}$  degree module.

Full convex 60° degree module.

## Drift full module specifications.

Full convex 90° degree module.

Double scree

Full corner rounded.

Full ottoman straight.

Full ottoman 60° degree.

Full ottoman 90° degree.