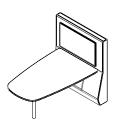

#### Drift Collab setting.

Drift accessories.

Media unit.

Bar leaner.

Armrest full.

Armrest lite.

## Drift Collab setting specifications.

Collab setting with media unit.

Media unit.

Collab setting unit — 42 inch screen recommended.