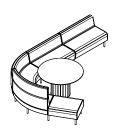

# Adding to the collection, Drift Collab settings provide a space to meet and work together.

Drift's collaborative settings are a space for conversation and creativity to flourish.

Drift seamlessly integrates technology, including interactive visual displays, making it an ideal place to host meetings and presentations.

#### Drift Collab setting.

Drift accessories.

Media unit.

Bar leaner.

Armrest full.

Armrest lite.

## Drift Collab setting specifications.

Collab setting with media unit.

Media unit.

Collab setting unit — 42 inch screen recommended.