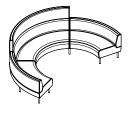

## Drift's modular components are made to adapt, change and move with ease.

The Drift collection balances soft seating comfort and style with workplace functionality and longevity.

It is designed to change with its environment. Modules are easily reconfigured and built upon as spatial requirements and workplace needs evolve.

A collection of base seat units can exist alone or come together to create fluid, organic shapes or traditional sofa formats. Screens can be added for height, privacy and acoustic shielding.

Page 3 aspectfurniture.com

### Drift collection.

#### Drift lite.

Lite straight.

Lite 60° concave.

Lite 90° concave.

Lite 60° convex.

Lite 90° convex.

Lite corner rounded.

Lite ottoman straight.