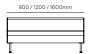

## Drift Collab setting specifications.

Collab setting with media unit.

Media unit.

Collab setting unit — 42 inch screen recommended.