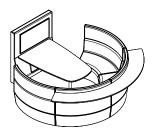

## Drift's modular components are made to adapt, change and move with ease.

The Drift collection balances soft seating comfort and style with workplace functionality and longevity.

It is designed to change with its environment. Modules are easily reconfigured and built upon as spatial requirements and workplace needs evolve.

A collection of base seat units can exist alone or come together to create fluid, organic shapes or traditional sofa formats. Screens can be added for height, privacy and acoustic shielding.

Page 3 aspectfurniture.com

### Drift collection.

#### Drift full.

Full straight.

Full 60° concave.

Full 90° concave.

Full 60° convex.

Full 90° convex.

Full corner rounded.

Full ottoman straight.