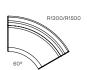

## Drift full module specifications.

Drift full module seat height & foot detail.

Full straight module.

Full concave 60° degree module.

Full concave  $90^{\circ}$  degree module.

Full convex 60° degree module.

## Drift lite module specifications.

Drift lite module seat height & foot detail.

Lite straight module.

Lite concave 60° degree module.

Lite concave  $90^{\circ}$  degree module.

Lite convex 60° degree module.

#### Configuration 01.

- 1x 1200W full straight, single screen
- 1x 1300R full 90° concave, single screen
- 2x 1200W full straight
- 1x 1300R full 90° convex

#### Configuration 02.

- 2x 1500R full 90° concave, single screen
- 1x 1500R full 90° ottoman
- 2x 1500R full 60° concave, single screen