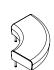

#### Drift full.

Full straight.

Full 60° concave.

Full 90° concave.

Full 60° convex.

Full 90° convex.

Full corner rounded.

Full ottoman straight.

## Drift full module specifications.

Drift full module seat height & foot detail.

Full straight module.

Full concave 60° degree module.

Full concave  $90^{\circ}$  degree module.

Full convex 60° degree module.

## Drift full module specifications.

Full convex 90° degree module.

Double scree

Full corner rounded.

Full ottoman straight.

Full ottoman 60° degree.

Full ottoman 90° degree.