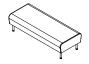

#### Drift full.

Full straight.

Full 60° concave.

Full 90° concave.

Full 60° convex.

Full 90° convex.

Full corner rounded.

Full ottoman straight.

## Drift full module specifications.

Drift full module seat height & foot detail.

Full straight module.

Full concave 60° degree module.

Full concave  $90^{\circ}$  degree module.

Full convex 60° degree module.

## Drift full module specifications.

Full convex 90° degree module.

Double scree

Full corner rounded.

Full ottoman straight.

Full ottoman 60° degree.

Full ottoman 90° degree.