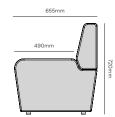

## Drift full module specifications.

Drift full module seat height & foot detail.

Full straight module.

Full concave 60° degree module.

Full concave  $90^{\circ}$  degree module.

Full convex 60° degree module.

## Drift full module specifications.

Full convex 90° degree module.

Double scree

Full corner rounded.

Full ottoman straight.

Full ottoman 60° degree.

Full ottoman 90° degree.