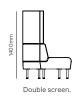

## Drift full module specifications.

Full convex 90° degree module.

Double scree

Full corner rounded.

Full ottoman straight.

Full ottoman 60° degree.

Full ottoman 90° degree.