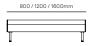

#### Drift full.

Full straight.

Full 60° concave.

Full 90° concave.

Full 60° convex.

Full 90° convex.

Full corner rounded.

Full ottoman straight.

## Drift full module specifications.

Drift full module seat height & foot detail.

Full straight module.

Full concave 60° degree module.

Full concave  $90^{\circ}$  degree module.

Full convex 60° degree module.