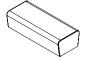

#### Drift full.

Full straight.

Full 60° concave.

Full 90° concave.

Full 60° convex.

Full 90° convex.

Full corner rounded.

Full ottoman straight.

## Drift full module specifications.

Drift full module seat height & foot detail.

Full straight module.

Full concave 60° degree module.

Full concave  $90^{\circ}$  degree module.

Full convex 60° degree module.