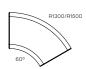

## Drift full module specifications.

Drift full module seat height & foot detail.

Full straight module.

Full concave 60° degree module.

Full concave  $90^{\circ}$  degree module.

Full convex 60° degree module.

## Drift full module specifications.

Full convex 90° degree module.

Double scree

Full corner rounded.

Full ottoman straight.

Full ottoman 60° degree.

Full ottoman 90° degree.

## Drift lite module specifications.

Drift lite module seat height & foot detail.

Lite straight module.

Lite concave 60° degree module.

Lite concave  $90^{\circ}$  degree module.

Lite convex 60° degree module.

## Drift lite module specifications.

Lite convex 90° degree module.

Lite full corner rounded module.

Lite ottoman straight.

Lite 60° degree ottoman.

Lite 90° degree ottoman.