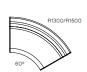

#### Drift full.

Full straight.

Full 60° concave.

Full 90° concave.

Full 60° convex.

Full 90° convex.

Full corner rounded.

Full ottoman straight.

#### Drift lite.

Lite straight.

Lite 60° concave.

Lite 90° concave.

Lite 60° convex.

Lite 90° convex.

Lite corner rounded.

Lite ottoman straight.

## Drift full module specifications.

Drift full module seat height & foot detail.

Full straight module.

Full concave 60° degree module.

Full concave  $90^{\circ}$  degree module.

Full convex 60° degree module.

## Drift lite module specifications.

Drift lite module seat height & foot detail.

Lite straight module.

Lite concave 60° degree module.

Lite concave  $90^{\circ}$  degree module.

Lite convex 60° degree module.