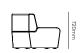

## Drift full module specifications.

Drift full module seat height & foot detail.

Full straight module.

Full concave 60° degree module.

Full concave  $90^{\circ}$  degree module.

Full convex 60° degree module.

## Drift full module specifications.

Full convex 90° degree module.

Double scree

Full corner rounded.

Full ottoman straight.

Full ottoman 60° degree.

Full ottoman 90° degree.