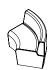

#### Drift Collab setting.

Drift accessories.

Media unit.

Bar leaner.

Armrest full.

Armrest lite.

## Drift Collab setting specifications.

Collab setting with media unit.

Media unit.

Collab setting unit — 42 inch screen recommended.