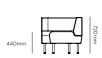

## Drift full module specifications.

Drift full module seat height & foot detail.

Full straight module.

Full concave 60° degree module.

Full concave  $90^{\circ}$  degree module.

Full convex 60° degree module.

## Drift full module specifications.

Full convex 90° degree module.

Double scree

Full corner rounded.

Full ottoman straight.

Full ottoman 60° degree.

Full ottoman 90° degree.