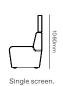

## Drift full module specifications.

Drift full module seat height & foot detail.

Full straight module.

Full concave 60° degree module.

Full concave  $90^{\circ}$  degree module.

Full convex 60° degree module.

## Drift full module specifications.

Full convex 90° degree module.

Double scree

Full corner rounded.

Full ottoman straight.

Full ottoman 60° degree.

Full ottoman 90° degree.