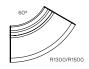

## Drift full module specifications.

Drift full module seat height & foot detail.

Full straight module.

Full concave 60° degree module.

Full concave  $90^{\circ}$  degree module.

Full convex 60° degree module.

## Drift lite module specifications.

Drift lite module seat height & foot detail.

Lite straight module.

Lite concave 60° degree module.

Lite concave  $90^{\circ}$  degree module.

Lite convex 60° degree module.