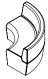

#### Drift lite.

Lite straight.

Lite 60° concave.

Lite 90° concave.

Lite 60° convex.

Lite 90° convex.

Lite corner rounded.

Lite ottoman straight.

## Drift lite module specifications.

Drift lite module seat height & foot detail.

Lite straight module.

Lite concave 60° degree module.

Lite concave  $90^{\circ}$  degree module.

Lite convex 60° degree module.