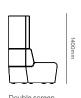

## Drift Collab setting specifications.

Collab setting with media unit.

Media unit.

Collab setting unit — 42 inch screen recommended.