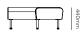

#### Drift full.

Full straight.

Full 60° concave.

Full 90° concave.

Full 60° convex.

Full 90° convex.

Full corner rounded.

Full ottoman straight.

## Drift full module specifications.

Drift full module seat height & foot detail.

Full straight module.

Full concave 60° degree module.

Full concave  $90^{\circ}$  degree module.

Full convex 60° degree module.