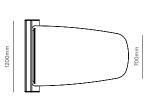

#### Drift Collab setting.

Drift accessories.

Media unit.

Bar leaner.

Armrest full.

Armrest lite.

## Drift accessories specifications.