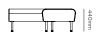

#### Drift full.

Full straight.

Full 60° concave.

Full 90° concave.

Full 60° convex.

Full 90° convex.

Full corner rounded.

Full ottoman straight.

## Drift full module specifications.

Drift full module seat height & foot detail.

Full straight module.

Full concave 60° degree module.

Full concave  $90^{\circ}$  degree module.

Full convex 60° degree module.