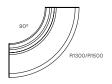

## Drift full module specifications.

Drift full module seat height & foot detail.

Full straight module.

Full concave 60° degree module.

Full concave  $90^{\circ}$  degree module.

Full convex 60° degree module.

## Drift lite module specifications.

Drift lite module seat height & foot detail.

Lite straight module.

Lite concave 60° degree module.

Lite concave  $90^{\circ}$  degree module.

Lite convex 60° degree module.