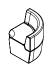

#### Drift full.

Full straight.

Full 60° concave.

Full 90° concave.

Full 60° convex.

Full 90° convex.

Full corner rounded.

Full ottoman straight.

#### Drift lite.

Lite straight.

Lite 60° concave.

Lite 90° concave.

Lite 60° convex.

Lite 90° convex.

Lite corner rounded.

Lite ottoman straight.