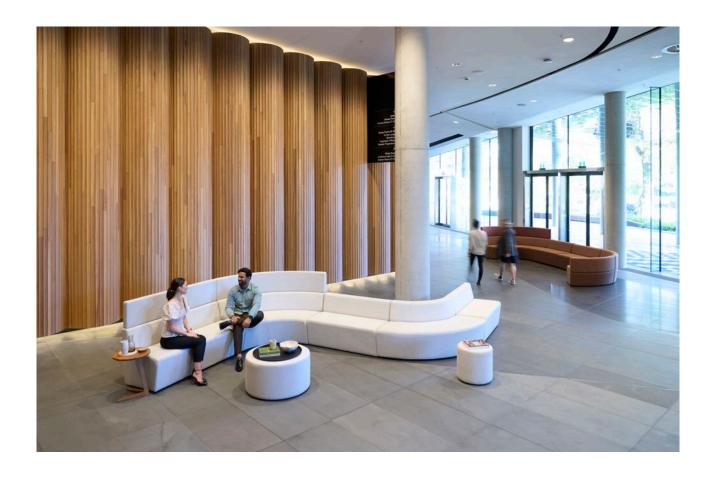

# Adding to the collection, Drift Collab settings provide a space to meet and work together.

Drift's collaborative settings are a space for conversation and creativity to flourish.

Drift seamlessly integrates technology, including interactive visual displays, making it an ideal place to host meetings and presentations.

We're here to support you in creating workplaces that encourage productivity, creativity and collaboration. High-performing spaces where high-performing people are empowered to do their best work.

Page 5 aspectfurniture.com