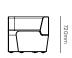

## Drift full module specifications.

Drift full module seat height & foot detail.

Full straight module.

Full concave 60° degree module.

Full concave  $90^{\circ}$  degree module.

Full convex 60° degree module.

## Drift full module specifications.

Full convex 90° degree module.

Double scree

Full corner rounded.

Full ottoman straight.

Full ottoman 60° degree.

Full ottoman 90° degree.