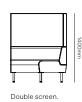

## Drift full module specifications.

Drift full module seat height & foot detail.

Full straight module.

Full concave 60° degree module.

Full concave  $90^{\circ}$  degree module.

Full convex 60° degree module.

## Drift full module specifications.

Full convex 90° degree module.

Double scree

Full corner rounded.

Full ottoman straight.

Full ottoman 60° degree.

Full ottoman 90° degree.

#### Configuration 04.

- 2x full 1200W straight, double screen
- 4x full 1300R 60° concave, single screen