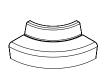

#### Drift full.

Full straight.

Full 60° concave.

Full 90° concave.

Full 60° convex.

Full 90° convex.

Full corner rounded.

Full ottoman straight.

## Drift full module specifications.

Drift full module seat height & foot detail.

Full straight module.

Full concave 60° degree module.

Full concave  $90^{\circ}$  degree module.

Full convex 60° degree module.