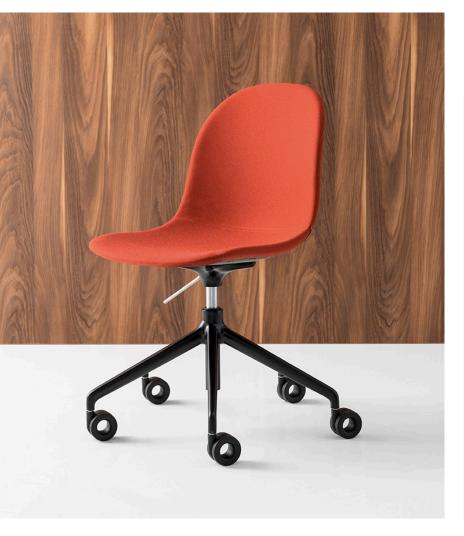

# Academy.

A simple, smart and elegant design. With a variation of bases and several shell options the Academy chair is multi-purpose and will suit any space.

#### Base:

- 4-leg steel base in customer specified powdercoat
- 4-star swivel base in black, chrome or white
- 5-star swivel base in black, chrome or white
- Sled base in black or chrome
- Timber 4-leg base in solid beech and customer specified stain, option for metal crossed support

#### **Shell options:**

- Technopolymer with embossed surface, (thickness ranging 8-16mm)
- 3D molded curved plywood
- Upholstered in customer specified fabric