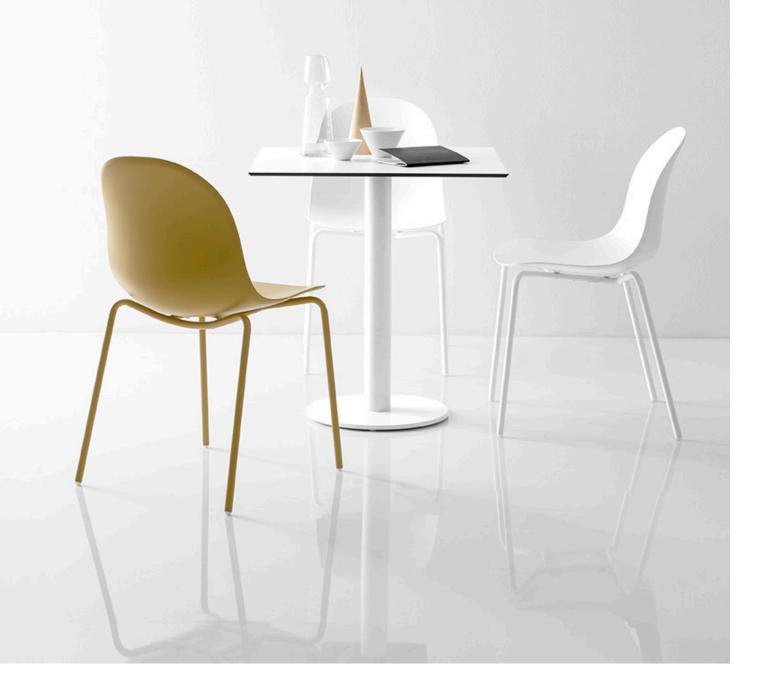

# Academy.

A simple, smart and elegant design. With a variation of bases and several shell options the Academy chair is multi-purpose and will suit any space.

#### Base:

- 4-leg steel base in customer specified powdercoat
- 4-star swivel base in black, chrome or white
- 5-star swivel base in black, chrome or white
- Sled base in black or chrome
- Timber 4-leg base in solid beech and customer specified stain, option for metal crossed support

#### **Shell options:**

- Technopolymer with embossed surface, (thickness ranging 8-16mm)
- 3D molded curved plywood
- Upholstered in customer specified fabric

#### Academy chair with:

**4-leg base** W490mm x D510mm x H830mm,

Seat height 450mm

**4-star swivel base** W490mm x D500mm x H840mm,

Seat height 450mm

**5-star swivel base** W610mm x D570mm x H910mm,

Seat height 420-530mm adjustable

**Sled base** W540mm x D520mm x H820mm,

Seat height 450mm

Timber 4-leg base With metal support:

W450mm x D535mm x H840mm,

Seat height 460mm Without metal support:

W445mm x D510mm x H830mm

Seat height 450mm