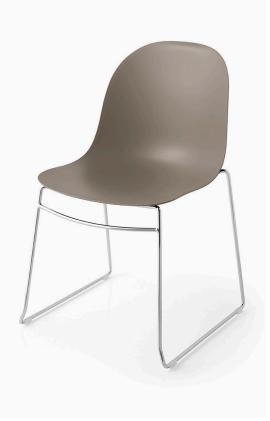

# Academy.

A simple, smart and elegant design. With a variation of bases and several shell options the Academy chair is multi-purpose and will suit any space.

#### Base:

- 4-leg steel base in customer specified powdercoat
- 4-star swivel base in black, chrome or white
- 5-star swivel base in black, chrome or white
- Sled base in black or chrome
- Timber 4-leg base in solid beech and customer specified stain, option for metal crossed support

#### **Shell options:**

- Technopolymer with embossed surface, (thickness ranging 8-16mm)
- 3D molded curved plywood
- Upholstered in customer specified fabric