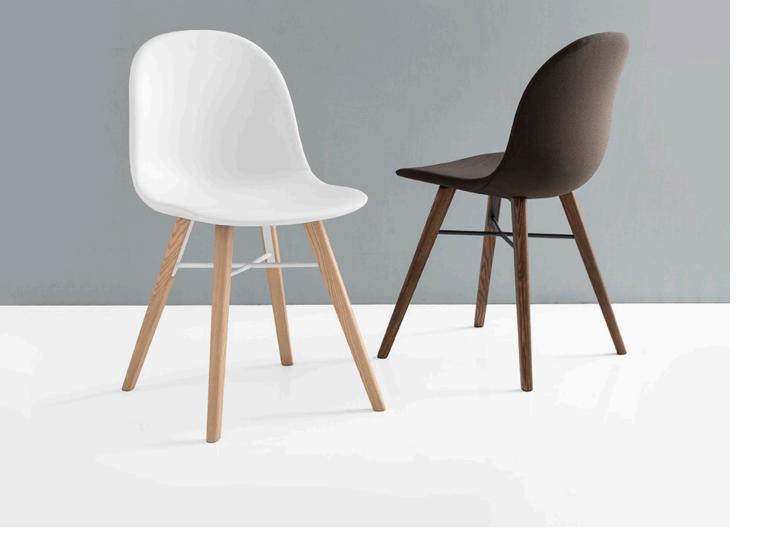

# Academy.

A simple, smart and elegant design. With a variation of bases and several shell options the Academy chair is multi-purpose and will suit any space.

#### Base:

- 4-leg steel base in customer specified powdercoat
- 4-star swivel base in black, chrome or white
- 5-star swivel base in black, chrome or white
- Sled base in black or chrome
- Timber 4-leg base in solid beech and customer specified stain, option for metal crossed support

#### **Shell options:**

- Technopolymer with embossed surface, (thickness ranging 8-16mm)
- 3D molded curved plywood
- Upholstered in customer specified fabric

#### Academy chair with:

**4-leg base** W490mm x D510mm x H830mm,

Seat height 450mm

**4-star swivel base** W490mm x D500mm x H840mm,

Seat height 450mm

**5-star swivel base** W610mm x D570mm x H910mm,

Seat height 420-530mm adjustable

**Sled base** W540mm x D520mm x H820mm,

Seat height 450mm

Timber 4-leg base With metal support:

W450mm x D535mm x H840mm,

Seat height 460mm Without metal support:

W445mm x D510mm x H830mm

Seat height 450mm